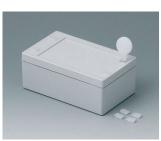

### Fast assembly IP 65 plastic enclosures

These practical enclosures feature a rational snap-together assembly technique for faster installation of the electronics/electrical components.

- modern low cost wall mount enclosures
- snap-on lids for easier assembly
- · high bottom parts guarantee maximum surface area for fitting cable glands and interfaces
- fast disassembly/servicing with opening tool or screw driver
- nylon opening tool and cover plugs for access holes included
- high protection class IP 65; sealing gasket pre-fitted in the top
- · recess in the lid for a membrane keypad or label
- · hidden screw shafts for easy wall mounting
- alternative external wall mounting brackets
- internal screw pillars for PCBs etc.

### Accessory "protection"

C3006101 SNAPTEC 60 x 100 ABS (UL 94 HB) light grey RAL 7035 60x100x40mm IP 65

C3010101 SNAPTEC 100 x 100 ABS (UL 94 HB) light grey RAL 7035 100x100x80mm IP 65

C2306917 Pressure equalisation element M6x0.75 PA 6 (UL 94 HB) light grey RAL 7035 IP 56