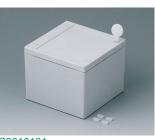

### Fast assembly IP 65 plastic enclosures

These practical enclosures feature a rational snap-together assembly technique for faster installation of the electronics/electrical components.

- modern low cost wall mount enclosures
- snap-on lids for easier assembly
- · high bottom parts guarantee maximum surface area for fitting cable glands and interfaces
- fast disassembly/servicing with opening tool or screw driver
- nylon opening tool and cover plugs for access holes included
- high protection class IP 65; sealing gasket pre-fitted in the top
- · recess in the lid for a membrane keypad or label
- · hidden screw shafts for easy wall mounting
- alternative external wall mounting brackets
- internal screw pillars for PCBs etc.

### Accessory "protection"

C3006101 SNAPTEC 60 x 100 ABS (UL 94 HB) light grey RAL 7035 60x100x40mm IP 65

C3010101 SNAPTEC 100 x 100 ABS (UL 94 HB) light grey RAL 7035 100x100x80mm IP 65

C2306917 Pressure equalisation element M6x0.75 PA 6 (UL 94 HB) light grey RAL 7035 IP 56