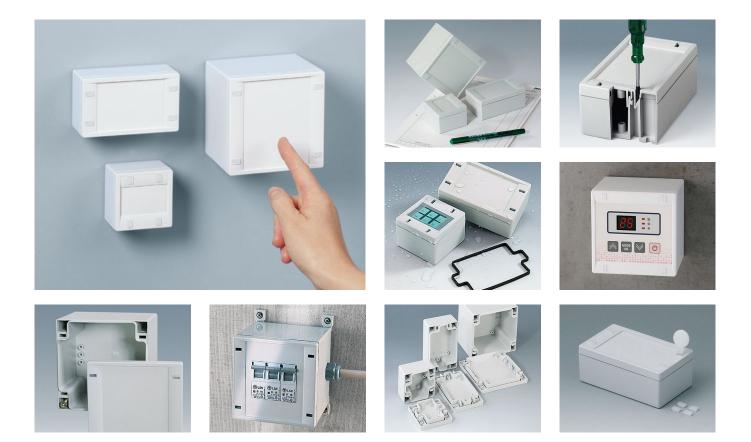

### Fast assembly IP 65 plastic enclosures

These practical enclosures feature a rational snap-together assembly technique for faster installation of the electronics/electrical components.

- modern low cost wall mount enclosures
- snap-on lids for easier assembly
- · high bottom parts guarantee maximum surface area for fitting cable glands and interfaces
- fast disassembly/servicing with opening tool or screw driver
- nylon opening tool and cover plugs for access holes included
- high protection class IP 65; sealing gasket pre-fitted in the top
- · recess in the lid for a membrane keypad or label
- · hidden screw shafts for easy wall mounting
- alternative external wall mounting brackets
- internal screw pillars for PCBs etc.

#### Applications and Examples

- Small devices with electro-technical components for low voltage, e.g. potentiometers, time controllers, coded control units etc.
- Or applications for low voltage with electro-mechanical components e.g. relays, under voltage no-close release, fuses etc. Also, medical and home automation systems.