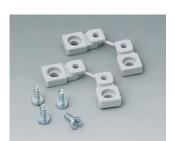

### Accessory "wall/holder"

C2299028 Wall mounting brackets PA 6 (UL 94 HB) light grey RAL 7035

Accessory "screws"

A0306031 Self-tapping screws 3 x 6 mm (PZ1)

Subject to technical modification without notice. © by OKW Gehäusesysteme, Buchen/Germany.