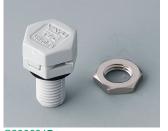

### Accessory "protection"

C3006101 SNAPTEC 60 x 100 ABS (UL 94 HB) light grey RAL 7035 60x100x40mm IP 65

C3010101 SNAPTEC 100 x 100 ABS (UL 94 HB) light grey RAL 7035 100x100x80mm IP 65

C2306917 Pressure equalisation element M6x0.75 PA 6 (UL 94 HB) light grey RAL 7035 IP 56

C2320147 Cable grommet TPE light grey RAL 7035 IP 67

C2310917 Pressure equalisation element M10x1 PA 6 (UL 94 HB) light grey RAL 7035 IP 56

C2316147 Cable grommet TPE light grey RAL 7035 IP 67

C2320137 Cable grommet EPDM light grey RAL 7035 IP 67