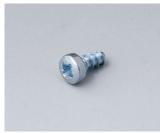

### Accessory "wall/holder"

C2299028 Wall mounting brackets PA 6 (UL 94 HB) light grey RAL 7035

Accessory "screws"

A0306031 Self-tapping screws 3 x 6 mm (PZ1)

Subject to technical modification without notice. © by OKW Gehäusesysteme, Buchen/Germany.