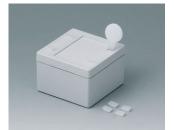

### Fast assembly IP 65 plastic enclosures

These practical enclosures feature a rational snap-together assembly technique for faster installation of the electronics/electrical components.

- modern low cost wall mount enclosures
- snap-on lids for easier assembly
- · high bottom parts guarantee maximum surface area for fitting cable glands and interfaces
- fast disassembly/servicing with opening tool or screw driver
- nylon opening tool and cover plugs for access holes included
- high protection class IP 65; sealing gasket pre-fitted in the top
- · recess in the lid for a membrane keypad or label
- · hidden screw shafts for easy wall mounting
- alternative external wall mounting brackets
- internal screw pillars for PCBs etc.

#### Select Versions

C3006061 SNAPTEC 60 x 60 ABS (UL 94 HB) light grey RAL 7035 60x60x40mm IP 65