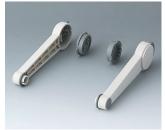

## HANDLE BAR, BAIL ARM

Tilt and swivel carry handle bars made of plastic and diecast zinc. With matching anodised aluminium profile, cut to the correct width for your enclosure, and supplied as a separate component.

## HANDLE BAR, BAIL ARM