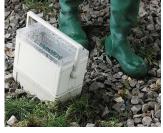

## HANDLE BAR, BAIL ARM

Tilt and swivel carry handle bars made of plastic and diecast zinc. With matching anodised aluminium profile, cut to the correct width for your enclosure, and supplied as a separate component.

## HANDLE BAR, BAIL ARM