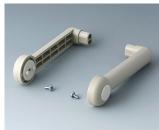

## HANDLE BAR, BAIL ARM

Tilt and swivel carry handle bars made of plastic and diecast zinc. With matching anodised aluminium profile, cut to the correct width for your enclosure, and supplied as a separate component.

## Select Versions

A9300014 Side arm kit Zinc off-white RAL 9002

A9300015 Side arm kit PA 6 (UL 94 HB) black RAL 9005

A9300016 Side arm kit PA 6 off-white RAL 9002

A9300017 Side arm kit PA 6 off-white RAL 9002

A9300018 Side arm kit PA 6 pebble grey RAL 7032

A9300522 Side arm kit PA 6 (UL 94 HB) black RAL 9005

A9300722 Side arm kit PA 6 off-white RAL 9002

A9300822 Side arm kit PA 6 light grey RAL 7035

Subject to technical modification without notice. © by OKW Gehäusesysteme, Buchen/Germany.