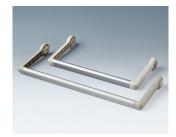

## HANDLE BAR, BAIL ARM

Tilt and swivel carry handle bars made of plastic and diecast zinc. With matching anodised aluminium profile, cut to the correct width for your enclosure, and supplied as a separate component.

## Select Versions

A9300014 Side arm kit Zinc off-white RAL 9002

A9300015 Side arm kit PA 6 (UL 94 HB) black RAL 9005

A9300016 Side arm kit PA 6 off-white RAL 9002

A9300017 Side arm kit PA 6 off-white RAL 9002

A9300018 Side arm kit PA 6 pebble grey RAL 7032

A9300522 Side arm kit PA 6 (UL 94 HB) black RAL 9005

A9300722 Side arm kit PA 6 off-white RAL 9002

A9300822 Side arm kit PA 6 light grey RAL 7035

Subject to technical modification without notice. © by OKW Gehäusesysteme, Buchen/Germany.