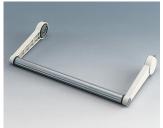

## HANDLE BAR, BAIL ARM

Tilt and swivel carry handle bars made of plastic and diecast zinc. With matching anodised aluminium profile, cut to the correct width for your enclosure, and supplied as a separate component.

## Select Versions

A9300014 Side arm kit Zinc off-white RAL 9002

A9300015 Side arm kit PA 6 (UL 94 HB) black RAL 9005

A9300016 Side arm kit PA 6 off-white RAL 9002

A9300017 Side arm kit PA 6 off-white RAL 9002

A9300018 Side arm kit PA 6 pebble grey RAL 7032

A9300522 Side arm kit PA 6 (UL 94 HB) black RAL 9005

A9300722 Side arm kit PA 6 off-white RAL 9002

A9300822 Side arm kit PA 6 light grey RAL 7035

Subject to technical modification without notice. © by OKW Gehäusesysteme, Buchen/Germany.