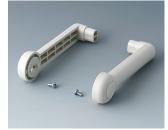

## HANDLE BAR, BAIL ARM

Tilt and swivel carry handle bars made of plastic and diecast zinc. With matching anodised aluminium profile, cut to the correct width for your enclosure, and supplied as a separate component.

## Select Versions

A9300014 Side arm kit Zinc off-white RAL 9002

A9300015 Side arm kit PA 6 (UL 94 HB) black RAL 9005

A9300016 Side arm kit PA 6 off-white RAL 9002

A9300017 Side arm kit PA 6 off-white RAL 9002

A9300018 Side arm kit PA 6 pebble grey RAL 7032

A9300522 Side arm kit PA 6 (UL 94 HB) black RAL 9005

A9300722 Side arm kit PA 6 off-white RAL 9002

A9300822 Side arm kit PA 6 light grey RAL 7035

Subject to technical modification without notice. © by OKW Gehäusesysteme, Buchen/Germany.