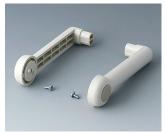

## HANDLE BAR, BAIL ARM

Tilt and swivel carry handle bars made of plastic and diecast zinc. With matching anodised aluminium profile, cut to the correct width for your enclosure, and supplied as a separate component.

## Select Versions

A9300014 Side arm kit Zinc off-white RAL 9002

A9300015 Side arm kit PA 6 (UL 94 HB) black RAL 9005

A9300016 Side arm kit PA 6 off-white RAL 9002

A9300017 Side arm kit PA 6 off-white RAL 9002

A9300018 Side arm kit PA 6 pebble grey RAL 7032

A9300522 Side arm kit PA 6 (UL 94 HB) black RAL 9005

A9300722 Side arm kit PA 6 off-white RAL 9002

A9300822 Side arm kit PA 6 light grey RAL 7035

Subject to technical modification without notice. © by OKW Gehäusesysteme, Buchen/Germany.