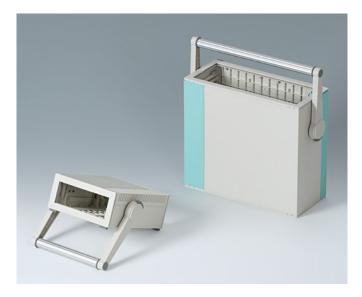

## HANDLE BAR, BAIL ARM

Tilt and swivel carry handle bars made of plastic and diecast zinc. With matching anodised aluminium profile, cut to the correct width for your enclosure, and supplied as a separate component.

## HANDLE BAR, BAIL ARM