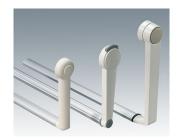

## HANDLE BAR, BAIL ARM

Tilt and swivel carry handle bars made of plastic and diecast zinc. With matching anodised aluminium profile, cut to the correct width for your enclosure, and supplied as a separate component.

## HANDLE BAR, BAIL ARM

## Select Versions

A9300014 Side arm kit Zinc off-white RAL 9002

A9300015 Side arm kit PA 6 (UL 94 HB) black RAL 9005

A9300016 Side arm kit PA 6 off-white RAL 9002

A9300017 Side arm kit PA 6 off-white RAL 9002

A9300018 Side arm kit PA 6 pebble grey RAL 7032

A9300522 Side arm kit PA 6 (UL 94 HB) black RAL 9005

A9300722 Side arm kit PA 6 off-white RAL 9002

A9300822 Side arm kit PA 6 light grey RAL 7035

Subject to technical modification without notice. © by OKW Gehäusesysteme, Buchen/Germany.