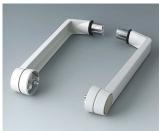

## HANDLE BAR, BAIL ARM

Tilt and swivel carry handle bars made of plastic and diecast zinc. With matching anodised aluminium profile, cut to the correct width for your enclosure, and supplied as a separate component.

## Select Versions

A9300014 Side arm kit Zinc off-white RAL 9002

A9300015 Side arm kit PA 6 (UL 94 HB) black RAL 9005

A9300016 Side arm kit PA 6 off-white RAL 9002

A9300017 Side arm kit PA 6 off-white RAL 9002

A9300018 Side arm kit PA 6 pebble grey RAL 7032

A9300522 Side arm kit PA 6 (UL 94 HB) black RAL 9005

A9300722 Side arm kit PA 6 off-white RAL 9002

A9300822 Side arm kit PA 6 light grey RAL 7035

Subject to technical modification without notice. © by OKW Gehäusesysteme, Buchen/Germany.