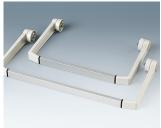

## HANDLE BAR, BAIL ARM

Tilt and swivel carry handle bars made of plastic and diecast zinc. With matching anodised aluminium profile, cut to the correct width for your enclosure, and supplied as a separate component.

## Select Versions

A9300014 Side arm kit Zinc off-white RAL 9002

A9300015 Side arm kit PA 6 (UL 94 HB) black RAL 9005

A9300016 Side arm kit PA 6 off-white RAL 9002

A9300017 Side arm kit PA 6 off-white RAL 9002

A9300018 Side arm kit PA 6 pebble grey RAL 7032

A9300522 Side arm kit PA 6 (UL 94 HB) black RAL 9005

A9300722 Side arm kit PA 6 off-white RAL 9002

A9300822 Side arm kit PA 6 light grey RAL 7035

Subject to technical modification without notice. © by OKW Gehäusesysteme, Buchen/Germany.