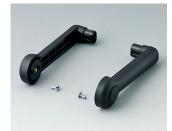

## HANDLE BAR, BAIL ARM

Tilt and swivel carry handle bars made of plastic and diecast zinc. With matching anodised aluminium profile, cut to the correct width for your enclosure, and supplied as a separate component.

## Select Versions

A9300014 Side arm kit Zinc off-white RAL 9002

A9300015 Side arm kit PA 6 (UL 94 HB) black RAL 9005

A9300016 Side arm kit PA 6 off-white RAL 9002

A9300017 Side arm kit PA 6 off-white RAL 9002

A9300018 Side arm kit PA 6 pebble grey RAL 7032

A9300522 Side arm kit PA 6 (UL 94 HB) black RAL 9005

A9300722 Side arm kit PA 6 off-white RAL 9002

A9300822 Side arm kit PA 6 light grey RAL 7035

Subject to technical modification without notice. © by OKW Gehäusesysteme, Buchen/Germany.