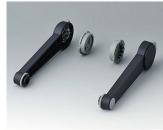

## HANDLE BAR, BAIL ARM

Tilt and swivel carry handle bars made of plastic and diecast zinc. With matching anodised aluminium profile, cut to the correct width for your enclosure, and supplied as a separate component.

## HANDLE BAR, BAIL ARM