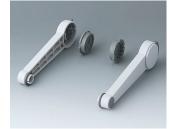

## HANDLE BAR, BAIL ARM

Tilt and swivel carry handle bars made of plastic and diecast zinc. With matching anodised aluminium profile, cut to the correct width for your enclosure, and supplied as a separate component.

## HANDLE BAR, BAIL ARM