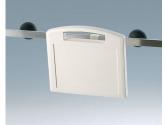

## **HOLDING DEVICES**

- Fastening element for DIN rails in accordance with DIN EN 60715 TH35 and G32
- Holding clamp for round tubes up to ø 32 mm / equipment rails DIN EN ISO 19054

## Select Versions

B1300017 Fastening element for DIN-Rails PA 6 off-white RAL 9002

B1300019 Fastening element for DIN-Rails PA 6 black RAL 9005

B4308237 Holding clamps PA 6 off-white RAL 9002

B4308238 Holding clamps PA 6 lava