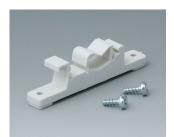

## **HOLDING DEVICES**

- Fastening element for DIN rails in accordance with DIN EN 60715 TH35 and G32
- Holding clamp for round tubes up to ø 32 mm / equipment rails DIN EN ISO 19054

## Select Versions

B1300017 Fastening element for DIN-Rails PA 6 off-white RAL 9002

B1300019 Fastening element for DIN-Rails PA 6 black RAL 9005

B4308237 Holding clamps PA 6 off-white RAL 9002

B4308238 Holding clamps PA 6 lava