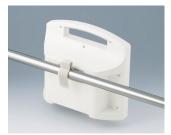

## **HOLDING DEVICES**

- Fastening element for DIN rails in accordance with DIN EN 60715 TH35 and G32
- Holding clamp for round tubes up to ø 32 mm / equipment rails DIN EN ISO 19054

## Select Versions

B1300017 Fastening element for DIN-Rails PA 6 off-white RAL 9002

B1300019 Fastening element for DIN-Rails PA 6 black RAL 9005

B4308237 Holding clamps PA 6 off-white RAL 9002

B4308238 Holding clamps PA 6 lava