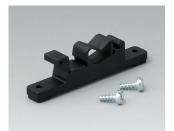

## **HOLDING DEVICES**

- Fastening element for DIN rails in accordance with DIN EN 60715 TH35 and G32
- Holding clamp for round tubes up to ø 32 mm / equipment rails DIN EN ISO 19054

## Select Versions

B1300017 Fastening element for DIN-Rails PA 6 off-white RAL 9002

B1300019 Fastening element for DIN-Rails PA 6 black RAL 9005

B4308237 Holding clamps PA 6 off-white RAL 9002

B4308238 Holding clamps PA 6 lava