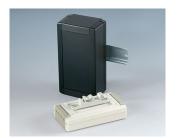

## **HOLDING DEVICES**

- Fastening element for DIN rails in accordance with DIN EN 60715 TH35 and G32
- Holding clamp for round tubes up to ø 32 mm / equipment rails DIN EN ISO 19054

## Select Versions

B1300017 Fastening element for DIN-Rails PA 6 off-white RAL 9002

B1300019 Fastening element for DIN-Rails PA 6 black RAL 9005

B4308237 Holding clamps PA 6 off-white RAL 9002

B4308238 Holding clamps PA 6 lava

B6811751 DIN rail adapter PA 66 (UL 94 V-0) black RAL 9005

Subject to technical modification without notice. © by OKW Gehäusesysteme, Buchen/Germany.