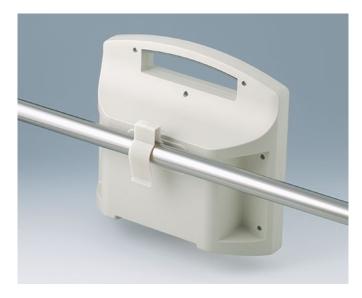

## **HOLDING DEVICES**

- Fastening element for DIN rails in accordance with DIN EN 60715 TH35 and G32
- Holding clamp for round tubes up to ø 32 mm / equipment rails DIN EN ISO 19054

## Select Versions

B1300017 Fastening element for DIN-Rails PA 6 off-white RAL 9002

B1300019 Fastening element for DIN-Rails PA 6 black RAL 9005

B4308237 Holding clamps PA 6 off-white RAL 9002

B4308238 Holding clamps PA 6 lava