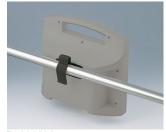

## **HOLDING DEVICES**

- Fastening element for DIN rails in accordance with DIN EN 60715 TH35 and G32
- Holding clamp for round tubes up to ø 32 mm / equipment rails DIN EN ISO 19054

## Select Versions

B1300017 Fastening element for DIN-Rails PA 6 off-white RAL 9002

B1300019 Fastening element for DIN-Rails PA 6 black RAL 9005

B4308237 Holding clamps PA 6 off-white RAL 9002

B4308238 Holding clamps PA 6 lava