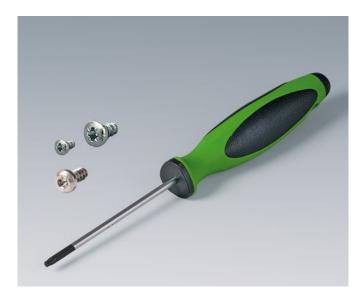

## SCREWS

Self-tapping screws are available for securing PCBs and mounting plates as well as components.

Installation instructions: Please note the different types of cross-head screws (PZ / PH) as well as the size of the screwdriver.

## Select Versions

A0304031 Self-tapping screws 2.2 x 5 mm (PZ1)

A0305031 Self-tapping screws 2.5 x 6 mm (PZ1)

A0306031 Self-tapping screws 3 x 6 mm (PZ1)

A0308031 Self-tapping screws 3 x 8 mm (PZ1)