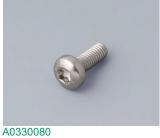

## SCREWS

A0308132 Self-tapping screw 3 x 8 mm (T10) Stainless steel

A0325060 Self-tapping screw 2.5 x 6 mm (T8) Stainless steel

A0325080 Self-tapping screws 2.5 x 8 mm (PZ1)

Screw M3 x 8 mm (T10) Stainless steel