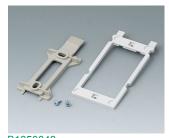

B1350048 Wall suspension elements ABS (UL 94 HB) pebble grey RAL 7032

B1360048 Wall suspension elements ABS (UL 94 HB) pebble grey RAL 7032