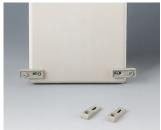

### Select Versions

A9204108 Wall mounting brackets PA 6 pebble grey RAL 7032

A9305017 Wall suspension elements ASA+PC (UL 94 V-0) off-white RAL 9002

A9305019 Wall suspension elements ASA+PC (UL 94 V-0) black RAL 9005

B1350048 Wall suspension elements ABS (UL 94 HB) pebble grey RAL 7032

B1360048 Wall suspension elements ABS (UL 94 HB) pebble grey RAL 7032