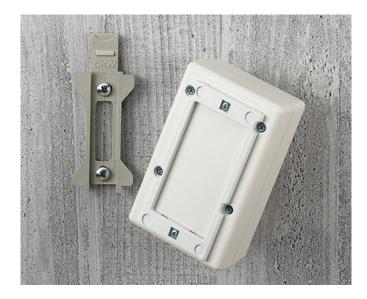

# WALL MOUNTING

Universal wall suspension elements or wall-mounting brackets for external wall mounting of our small plastic enclosures.

### Select Versions

A9204108 Wall mounting brackets PA 6 pebble grey RAL 7032

A9305017 Wall suspension elements ASA+PC (UL 94 V-0) off-white RAL 9002

A9305019 Wall suspension elements ASA+PC (UL 94 V-0) black RAL 9005

B1350048 Wall suspension elements ABS (UL 94 HB) pebble grey RAL 7032

B1360048 Wall suspension elements ABS (UL 94 HB) pebble grey RAL 7032