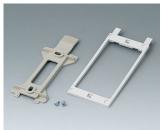

B1350048 Wall suspension elements ABS (UL 94 HB) pebble grey RAL 7032

B1360048 Wall suspension elements ABS (UL 94 HB) pebble grey RAL 7032