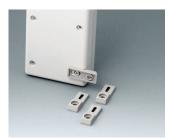

# WALL MOUNTING

Universal wall suspension elements or wall-mounting brackets for external wall mounting of our small plastic enclosures.

### Select Versions

A9204108 Wall mounting brackets PA 6 pebble grey RAL 7032

A9305017 Wall suspension elements ASA+PC (UL 94 V-0) off-white RAL 9002

A9305019 Wall suspension elements ASA+PC (UL 94 V-0) black RAL 9005

B1350048 Wall suspension elements ABS (UL 94 HB) pebble grey RAL 7032

B1360048 Wall suspension elements ABS (UL 94 HB) pebble grey RAL 7032