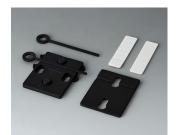

### Select Versions

A9204108 Wall mounting brackets PA 6 pebble grey RAL 7032

A9305017 Wall suspension elements ASA+PC (UL 94 V-0) off-white RAL 9002

A9305019 Wall suspension elements ASA+PC (UL 94 V-0) black RAL 9005