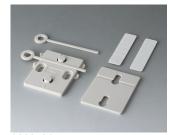

### Select Versions

A9204108 Wall mounting brackets PA 6 pebble grey RAL 7032

A9305017 Wall suspension elements ASA+PC (UL 94 V-0) off-white RAL 9002

A9305019 Wall suspension elements ASA+PC (UL 94 V-0) black RAL 9005