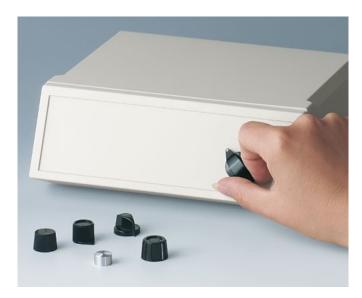

### **Practical Range of Tuning Knobs**

Choose a knob that meets your own special size and design requirements. OKW TUNING KNOBS are suitable for many different applications and are offered in thermoplastic for normal use and thermosetting plastic (Duroplast) for high temperature resistance requirements.

- · different designs and sizes: practical, with a good grip
- high-grade metal effect with aluminium cap or insert embellisher; the colour and styling of your front panel thus forms a unified whole
- · models with markings; advantageous for adjusting and indicating
- lateral screw fixing for rotary potentiometer with shaft ends
- sizes from ø 12 to ø 38 mm with spindle sizes 4 mm or 6 mm
- · accessory insert: reduces borehole from 6 to 4 mm