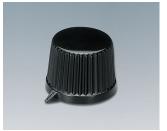

### **Practical Range of Tuning Knobs**

Choose a knob that meets your own special size and design requirements. OKW TUNING KNOBS are suitable for many different applications and are offered in thermoplastic for normal use and thermosetting plastic (Duroplast) for high temperature resistance requirements.

- · different designs and sizes: practical, with a good grip
- high-grade metal effect with aluminium cap or insert embellisher; the colour and styling of your front panel thus forms a unified whole
- · models with markings; advantageous for adjusting and indicating
- lateral screw fixing for rotary potentiometer with shaft ends
- sizes from ø 12 to ø 38 mm with spindle sizes 4 mm or 6 mm
- · accessory insert: reduces borehole from 6 to 4 mm

#### Select Versions

A1310560 TUNING KNOB, with lateral screw fixing PC black RAL 9005 15.4x13.2mm 6mm

A1311860 TUNING KNOB, with lateral screw fixing PF (UL 94 V-0) black RAL 9005 18.8x12.5mm 6mm

A1312560 TUNING KNOB, with lateral screw fixing ABS (UL 94 HB) black RAL 9005 20.7x19.7mm 6mm