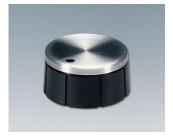

- · different designs and sizes: practical, with a good grip
- high-grade metal effect with aluminium cap or insert embellisher; the colour and styling of your front panel thus forms a unified whole
- · models with markings; advantageous for adjusting and indicating
- lateral screw fixing for rotary potentiometer with shaft ends
- sizes from ø 12 to ø 38 mm with spindle sizes 4 mm or 6 mm
- · accessory insert: reduces borehole from 6 to 4 mm