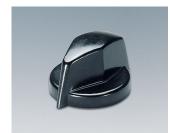

### **Practical Range of Tuning Knobs**

Choose a knob that meets your own special size and design requirements. OKW TUNING KNOBS are suitable for many different applications and are offered in thermoplastic for normal use and thermosetting plastic (Duroplast) for high temperature resistance requirements.

- · different designs and sizes: practical, with a good grip
- high-grade metal effect with aluminium cap or insert embellisher; the colour and styling of your front panel thus forms a unified whole
- · models with markings; advantageous for adjusting and indicating
- lateral screw fixing for rotary potentiometer with shaft ends
- sizes from ø 12 to ø 38 mm with spindle sizes 4 mm or 6 mm
- · accessory insert: reduces borehole from 6 to 4 mm