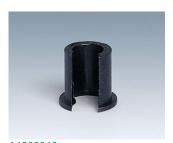

### Accessory

A1300040 Insert ABS (UL 94 HB) black RAL 9005 7.4x7mm 4mm

Subject to technical modification without notice. © by OKW Gehäusesysteme, Buchen/Germany.