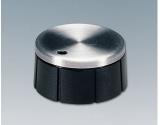

- · different designs and sizes: practical, with a good grip
- high-grade metal effect with aluminium cap or insert embellisher; the colour and styling of your front panel thus forms a unified whole
- · models with markings; advantageous for adjusting and indicating
- lateral screw fixing for rotary potentiometer with shaft ends
- sizes from ø 12 to ø 38 mm with spindle sizes 4 mm or 6 mm
- · accessory insert: reduces borehole from 6 to 4 mm

A1416469 TUNING KNOB, with lateral screw fixing ABS (UL 94 HB) brilliant 15.9x15.2mm 6mm

A1418260 TUNING KNOB, with lateral screw fixing ABS (UL 94 HB) black/alu 18.6x12mm 6mm

A1418261 TUNING KNOB, with lateral screw fixing ABS (UL 94 HB) brilliant 18.7x12mm 6mm