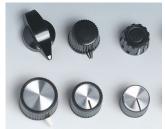

### **Practical Range of Tuning Knobs**

Choose a knob that meets your own special size and design requirements. OKW TUNING KNOBS are suitable for many different applications and are offered in thermoplastic for normal use and thermosetting plastic (Duroplast) for high temperature resistance requirements.

- · different designs and sizes: practical, with a good grip
- high-grade metal effect with aluminium cap or insert embellisher; the colour and styling of your front panel thus forms a unified whole
- · models with markings; advantageous for adjusting and indicating
- lateral screw fixing for rotary potentiometer with shaft ends
- sizes from ø 12 to ø 38 mm with spindle sizes 4 mm or 6 mm
- · accessory insert: reduces borehole from 6 to 4 mm