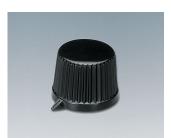

### **Practical Range of Tuning Knobs**

Choose a knob that meets your own special size and design requirements. OKW TUNING KNOBS are suitable for many different applications and are offered in thermoplastic for normal use and thermosetting plastic (Duroplast) for high temperature resistance requirements.

- · different designs and sizes: practical, with a good grip
- high-grade metal effect with aluminium cap or insert embellisher; the colour and styling of your front panel thus forms a unified whole
- · models with markings; advantageous for adjusting and indicating
- lateral screw fixing for rotary potentiometer with shaft ends
- sizes from ø 12 to ø 38 mm with spindle sizes 4 mm or 6 mm
- · accessory insert: reduces borehole from 6 to 4 mm

#### Select Versions

A1310560 TUNING KNOB, with lateral screw fixing PC black RAL 9005 15.4x13.2mm 6mm

A1311860 TUNING KNOB, with lateral screw fixing PF (UL 94 V-0) black RAL 9005 18.8x12.5mm 6mm

A1312560 TUNING KNOB, with lateral screw fixing ABS (UL 94 HB) black RAL 9005 20.7x19.7mm 6mm