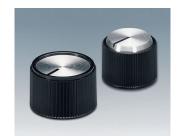

- · different designs and sizes: practical, with a good grip
- high-grade metal effect with aluminium cap or insert embellisher; the colour and styling of your front panel thus forms a unified whole
- · models with markings; advantageous for adjusting and indicating
- lateral screw fixing for rotary potentiometer with shaft ends
- sizes from ø 12 to ø 38 mm with spindle sizes 4 mm or 6 mm
- · accessory insert: reduces borehole from 6 to 4 mm