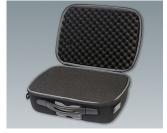

- The carry cases consist of coated thermoformed shells for a high-quality look and feel
- · Robust and durable yet light in weight, they offer easy and comfortable handling
- They can be flexibly adapted: movable and upholstered partitions with Velcro fastening for practical divisions, standardised foam inserts with a grid for individual customisation, optional Velcro pouches in a modular assembly system for easy fixing to put the interior of the cases in order
- Integrated drawer compartments are ideal for operating instructions, documents and the like everything has its place and is safely stored
- The carry cases can be fitted with logos or nameplates for your company branding (business card compartment, logo window, zipper)

#### **Select Versions**

K0300B10 Carry case 310 without handle

black 226x142x92mm

K0300B12 Carry case 310 with foam insert set

black 226x142x92mm

Carry case 310 with drawer compartment and divider

black 226x142x92mm

K0300B20 Carry case 320 with handle

black 294x240x107mm

K0300B22 Carry case 320 with foam insert set

black 294x240x107mm

K0300B23 Carry case 320 with compartment and dividers

black 294x240x107mm

K0300B30 Carry case 330 with handle

black 360x265x145mm

Carry case 330 with foam insert set

black 360x265x145mm

K0300B33 Carry case 330 with compartments and dividers

black 360x265x145mm

K0300B40 Carry case 340 with handle

black 410x365x150mm

K0300B42 Carry case 340 with foam insert set

black 410x365x150mm

K0300B43 Carry case 340 with compartments and dividers

black 410x365x150mm