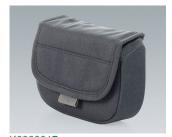

### Accessory to complete

K0300012 Shoulder strap 330 / 340 black 1600x55x5mm

K0300017 Pouch (small) 330 / 340 grey 170x120x55mm

K0300018 Pouch (transparent) 330 / 340 grey 170x120x55mm

K0300020 Pouch (double-size) 330 / 340 grey 170x220x55mm