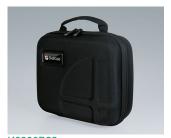

black 360x265x145mm

Carry case 330 with foam insert set

black 360x265x145mm

K0300B33 Carry case 330 with compartments and dividers

black 360x265x145mm

K0300B40 Carry case 340 with handle

black 410x365x150mm