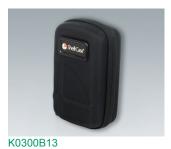

#### **Select Versions**

K0300B10 Carry case 310 without handle

black 226x142x92mm

K0300B12 Carry case 310 with foam insert set

black 226x142x92mm

Carry case 310 with drawer compartment and divider

black 226x142x92mm