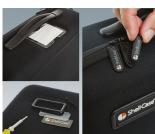

- The carry cases consist of coated thermoformed shells for a high-quality look and feel
- · Robust and durable yet light in weight, they offer easy and comfortable handling
- They can be flexibly adapted: movable and upholstered partitions with Velcro fastening for practical divisions, standardised foam inserts with a grid for individual customisation, optional Velcro pouches in a modular assembly system for easy fixing to put the interior of the cases in order
- Integrated drawer compartments are ideal for operating instructions, documents and the like everything has its place and is safely stored
- The carry cases can be fitted with logos or nameplates for your company branding (business card compartment, logo window, zipper)