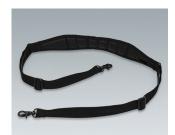

### Accessory to complete

K0300012 Shoulder strap 330 / 340 black 1600x55x5mm

K0300017 Pouch (small) 330 / 340 grey 170x120x55mm

K0300018 Pouch (transparent) 330 / 340 grey 170x120x55mm

K0300020 Pouch (double-size) 330 / 340 grey 170x220x55mm