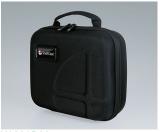

K0300B20 Carry case 320 with handle

black 294x240x107mm

K0300B22 Carry case 320 with foam insert set

black 294x240x107mm

K0300B23 Carry case 320 with compartment and dividers

black 294x240x107mm

K0300B30 Carry case 330 with handle