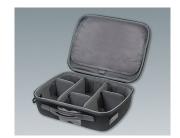

- The carry cases consist of coated thermoformed shells for a high-quality look and feel
- · Robust and durable yet light in weight, they offer easy and comfortable handling
- They can be flexibly adapted: movable and upholstered partitions with Velcro fastening for practical divisions, standardised foam inserts with a grid for individual customisation, optional Velcro pouches in a modular assembly system for easy fixing to put the interior of the cases in order
- Integrated drawer compartments are ideal for operating instructions, documents and the like everything has its place and is safely stored
- The carry cases can be fitted with logos or nameplates for your company branding (business card compartment, logo window, zipper)

#### **Select Versions**

K0300B10 Carry case 310 without handle

black 226x142x92mm

K0300B12 Carry case 310 with foam insert set

black 226x142x92mm

Carry case 310 with drawer compartment and divider

black 226x142x92mm

K0300B20 Carry case 320 with handle

black 294x240x107mm

K0300B22 Carry case 320 with foam insert set

black 294x240x107mm

K0300B23 Carry case 320 with compartment and dividers

black 294x240x107mm

K0300B30 Carry case 330 with handle

black 360x265x145mm

Carry case 330 with foam insert set

black 360x265x145mm

K0300B33 Carry case 330 with compartments and dividers

black 360x265x145mm

K0300B40 Carry case 340 with handle

black 410x365x150mm

K0300B42 Carry case 340 with foam insert set

black 410x365x150mm

K0300B43 Carry case 340 with compartments and dividers

black 410x365x150mm