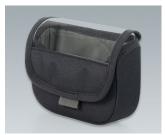

### **CARRY CASES**

The 300 series of carry cases has a modern design and offers reliable protection for your valuable equipment and accessories. They are available in 4 sizes. The choice is yours: carry cases empty or as sets with optional components for the individual partitioning of the interior according to your own requirements.

- The carry cases consist of coated thermoformed shells for a high-quality look and feel
- · Robust and durable yet light in weight, they offer easy and comfortable handling
- They can be flexibly adapted: movable and upholstered partitions with Velcro fastening for practical divisions, standardised foam inserts with a grid for individual customisation, optional Velcro pouches in a modular assembly system for easy fixing to put the interior of the cases in order
- Integrated drawer compartments are ideal for operating instructions, documents and the like everything has its place and is safely stored
- The carry cases can be fitted with logos or nameplates for your company branding (business card compartment, logo window, zipper)

#### **Select Versions**

K0300B10 Carry case 310 without handle

black 226x142x92mm

K0300B12 Carry case 310 with foam insert set

black 226x142x92mm

Carry case 310 with drawer compartment and divider

black 226x142x92mm