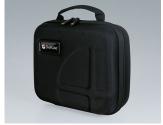

K0300B42 Carry case 340 with foam insert set

black 410x365x150mm

K0300B43 Carry case 340 with compartments and dividers

black 410x365x150mm