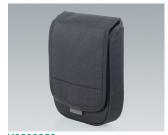

### **CARRY CASES**

The 300 series of carry cases has a modern design and offers reliable protection for your valuable equipment and accessories. They are available in 4 sizes. The choice is yours: carry cases empty or as sets with optional components for the individual partitioning of the interior according to your own requirements.

- The carry cases consist of coated thermoformed shells for a high-quality look and feel
- · Robust and durable yet light in weight, they offer easy and comfortable handling
- They can be flexibly adapted: movable and upholstered partitions with Velcro fastening for practical divisions, standardised foam inserts with a grid for individual customisation, optional Velcro pouches in a modular assembly system for easy fixing to put the interior of the cases in order
- Integrated drawer compartments are ideal for operating instructions, documents and the like everything has its place and is safely stored
- The carry cases can be fitted with logos or nameplates for your company branding (business card compartment, logo window, zipper)

K0300B20 Carry case 320 with handle

black 294x240x107mm

K0300B22 Carry case 320 with foam insert set

black 294x240x107mm

K0300B23 Carry case 320 with compartment and dividers

black 294x240x107mm

K0300B30 Carry case 330 with handle