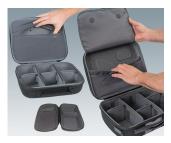

### **CARRY CASES**

The 300 series of carry cases has a modern design and offers reliable protection for your valuable equipment and accessories. They are available in 4 sizes. The choice is yours: carry cases empty or as sets with optional components for the individual partitioning of the interior according to your own requirements.

- The carry cases consist of coated thermoformed shells for a high-quality look and feel
- · Robust and durable yet light in weight, they offer easy and comfortable handling
- They can be flexibly adapted: movable and upholstered partitions with Velcro fastening for practical divisions, standardised foam inserts with a grid for individual customisation, optional Velcro pouches in a modular assembly system for easy fixing to put the interior of the cases in order
- Integrated drawer compartments are ideal for operating instructions, documents and the like everything has its place and is safely stored
- The carry cases can be fitted with logos or nameplates for your company branding (business card compartment, logo window, zipper)