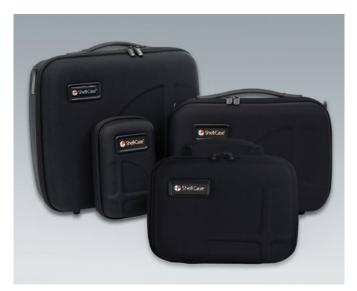

### **CARRY CASES**

The 300 series of carry cases has a modern design and offers reliable protection for your valuable equipment and accessories. They are available in 4 sizes. The choice is yours: carry cases empty or as sets with optional components for the individual partitioning of the interior according to your own requirements.

#### **Select Versions**

K0300B10 Carry case 310 without handle

black 226x142x92mm

K0300B12 Carry case 310 with foam insert set

black 226x142x92mm

Carry case 310 with drawer compartment and divider

black 226x142x92mm

K0300B20 Carry case 320 with handle

black 294x240x107mm

K0300B22 Carry case 320 with foam insert set

black 294x240x107mm

K0300B23 Carry case 320 with compartment and dividers

black 294x240x107mm

K0300B30 Carry case 330 with handle

black 360x265x145mm

Carry case 330 with foam insert set

black 360x265x145mm

K0300B33 Carry case 330 with compartments and dividers

black 360x265x145mm

K0300B40 Carry case 340 with handle

black 410x365x150mm

K0300B42 Carry case 340 with foam insert set

black 410x365x150mm

K0300B43 Carry case 340 with compartments and dividers

black 410x365x150mm