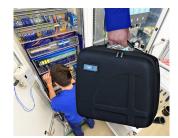

### **CARRY CASES**

The 300 series of carry cases has a modern design and offers reliable protection for your valuable equipment and accessories. They are available in 4 sizes. The choice is yours: carry cases empty or as sets with optional components for the individual partitioning of the interior according to your own requirements.

- The carry cases consist of coated thermoformed shells for a high-quality look and feel
- · Robust and durable yet light in weight, they offer easy and comfortable handling
- They can be flexibly adapted: movable and upholstered partitions with Velcro fastening for practical divisions, standardised foam inserts with a grid for individual customisation, optional Velcro pouches in a modular assembly system for easy fixing to put the interior of the cases in order
- Integrated drawer compartments are ideal for operating instructions, documents and the like everything has its place and is safely stored
- The carry cases can be fitted with logos or nameplates for your company branding (business card compartment, logo window, zipper)