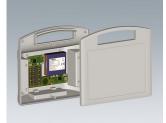

## OKW mobile enclosures with station / supports:

- Smart-Case M, L and XL (handheld enclosures)
- Datec-Compact S, M, L (compact handheld enclosures)
- Datec-Control XS, S, M, L (handheld enclosures with round head for larger displays)
- Carrytec S, M and L (handheld enclosure with handle)
- Ergo-Case with wall holder (ergonomic shaped mobile enclosures)
- Interface-Terminal S, M und L (mobile operating panels)