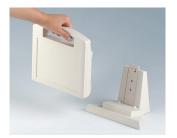

OKW offers aesthetic supports as accessories for different mobile enclosures which can be used as charging stations with/without electronics.

## OKW mobile enclosures with station / supports:

- Smart-Case M, L and XL (handheld enclosures)
- Datec-Compact S, M, L (compact handheld enclosures)
- Datec-Control XS, S, M, L (handheld enclosures with round head for larger displays)
- Carrytec S, M and L (handheld enclosure with handle)
- Ergo-Case with wall holder (ergonomic shaped mobile enclosures)
- Interface-Terminal S, M und L (mobile operating panels)