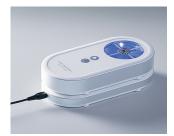

In addition, several OKW enclosures can be used as charging stations themselves, e.g. SYNERGY enclosures. Please refer to the application example of a SYNERGY enclosure with an inductive charging station >>