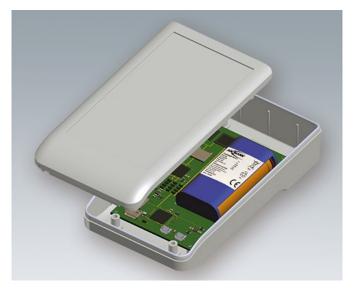

## POWER SUPPLY

Numerous OKW enclosures are available as standard with an integrated battery compartment or holder and battery clips. Some models include an optional charging station to go with the enclosure.

We can also supply different versions and types of battery compartments and holders for direct installation in front panels or enclosure walls as well as battery and button cell holders for installation on PCBs. The comprehensive OKW range of accessories is rounded off by battery plug-in contacts and battery clips, individually or in sets, with different finishes.