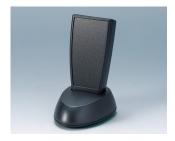

OKW offers aesthetic supports as accessories for different mobile enclosures which can be used as charging stations with/without electronics.

## OKW mobile enclosures with station / supports:

- Smart-Case M, L and XL (handheld enclosures)
- Datec-Compact S, M, L (compact handheld enclosures)
- Datec-Control XS, S, M, L (handheld enclosures with round head for larger displays)
- Carrytec S, M and L (handheld enclosure with handle)
- Ergo-Case with wall holder (ergonomic shaped mobile enclosures)
- Interface-Terminal S, M und L (mobile operating panels)