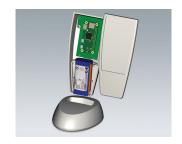

## POWER SUPPLY

Numerous OKW enclosures are available as standard with an integrated battery compartment or holder and battery clips. Some models include an optional charging station to go with the enclosure.

We can also supply different versions and types of battery compartments and holders for direct installation in front panels or enclosure walls as well as battery and button cell holders for installation on PCBs. The comprehensive OKW range of accessories is rounded off by battery plug-in contacts and battery clips, individually or in sets, with different finishes.