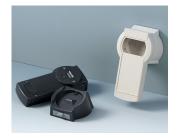

OKW offers aesthetic supports as accessories for different mobile enclosures which can be used as charging stations with/without electronics.

## OKW mobile enclosures with station / supports:

- Smart-Case M, L and XL (handheld enclosures)
- Datec-Compact S, M, L (compact handheld enclosures)
- Datec-Control XS, S, M, L (handheld enclosures with round head for larger displays)
- Carrytec S, M and L (handheld enclosure with handle)
- Ergo-Case with wall holder (ergonomic shaped mobile enclosures)
- Interface-Terminal S, M und L (mobile operating panels)