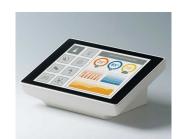

High-quality materials, adapted to the application fields, ensure a high utility value as well as safe and reliable use.

- **Membrane keyboards:** Membrane keyboards with/without metal domes for tactile response, with/without integrated LEDs, various key forms and types of embossing, flexible connection systems, with/without EMC shielding, individually printed, combination of display and touch elements etc.
- Touchscreens: Complete, modular systems
- · Installation: Bonding of membrane keypads and touchscreens