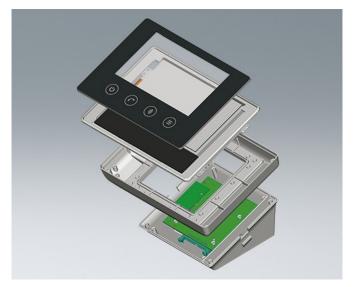

High-quality materials, adapted to the application fields, ensure a high utility value as well as safe and reliable use.

- **Membrane keyboards:** Membrane keyboards with/without metal domes for tactile response, with/without integrated LEDs, various key forms and types of embossing, flexible connection systems, with/without EMC shielding, individually printed, combination of display and touch elements etc.
- Touchscreens: Complete, modular systems
- · Installation: Bonding of membrane keypads and touchscreens