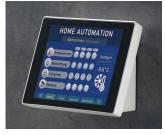

High-quality materials, adapted to the application fields, ensure a high utility value as well as safe and reliable use.

- **Membrane keyboards:** Membrane keyboards with/without metal domes for tactile response, with/without integrated LEDs, various key forms and types of embossing, flexible connection systems, with/without EMC shielding, individually printed, combination of display and touch elements etc.
- Touchscreens: Complete, modular systems
- · Installation: Bonding of membrane keypads and touchscreens