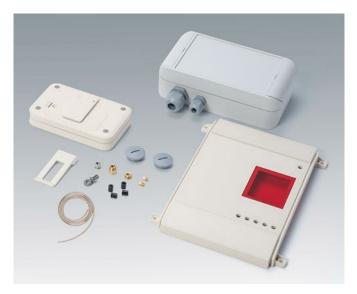

## **ASSEMBLY OF ACCESSORIES**

- Assembly of enclosure accessories, e.g. cable glands, belt / pocket clips, tilt foot bars, wall mountings, hinges, handle bars and much more.
- Application of keyboard foils, decor foils, type plates, display windows, mounting pillars etc.
- Mounting of assemblies, installation of components.
- · Assembly and packaging to customer's specifications, e.g. seals, fibre optics etc.

For individual mounting and configuration, we can offer a wide range of fasteners, e.g. threaded bushes and bolts, spacers, mounting pillars, screws etc.

Subject to technical modification without notice. © by OKW Gehäusesysteme, Buchen/Germany.