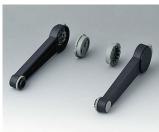

## HANDLE BAR, BAIL ARM

Tilt and swivel carry handle bars made of plastic. With matching anodised aluminium profile, cut to the correct width for your enclosure, and supplied as a separate component.

## Select Versions

A9300015 Side arm kit PA 6 (UL 94 HB) black RAL 9005

A9300016 Side arm kit PA 6 off-white RAL 9002

A9300017 Side arm kit PA 6 off-white RAL 9002

A9300018 Side arm kit PA 6 pebble grey RAL 7032