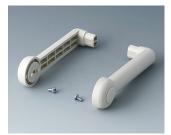

## HANDLE BAR, BAIL ARM

Tilt and swivel carry handle bars made of plastic. With matching anodised aluminium profile, cut to the correct width for your enclosure, and supplied as a separate component.

## Select Versions

A9300015 Side arm kit PA 6 (UL 94 HB) black RAL 9005

A9300016 Side arm kit PA 6 off-white RAL 9002

A9300017 Side arm kit PA 6 off-white RAL 9002

A9300018 Side arm kit PA 6 pebble grey RAL 7032