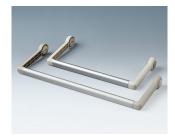

## HANDLE BAR, BAIL ARM

Tilt and swivel carry handle bars made of plastic. With matching anodised aluminium profile, cut to the correct width for your enclosure, and supplied as a separate component.

## HANDLE BAR, BAIL ARM