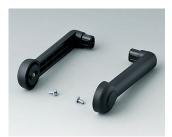

## Select Versions

A9300015 Side arm kit PA 6 (UL 94 HB) black RAL 9005

A9300016 Side arm kit PA 6 off-white RAL 9002

A9300017 Side arm kit PA 6 off-white RAL 9002

A9300018 Side arm kit PA 6 pebble grey RAL 7032