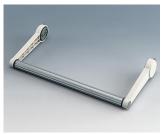

## HANDLE BAR, BAIL ARM

Tilt and swivel carry handle bars made of plastic. With matching anodised aluminium profile, cut to the correct width for your enclosure, and supplied as a separate component.

## HANDLE BAR, BAIL ARM