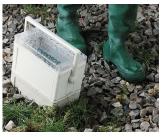

## HANDLE BAR, BAIL ARM

Tilt and swivel carry handle bars made of plastic. With matching anodised aluminium profile, cut to the correct width for your enclosure, and supplied as a separate component.

## HANDLE BAR, BAIL ARM