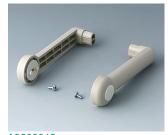

## HANDLE BAR, BAIL ARM

Tilt and swivel carry handle bars made of plastic. With matching anodised aluminium profile, cut to the correct width for your enclosure, and supplied as a separate component.

A9300522 Side arm kit PA 6 (UL 94 HB) black RAL 9005

A9300722 Side arm kit PA 6 off-white RAL 9002

A9300822 Side arm kit PA 6 light grey RAL 7035

Subject to technical modification without notice. © by OKW Gehäusesysteme, Buchen/Germany.