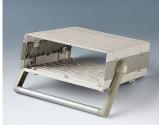

## HANDLE BAR, BAIL ARM

Tilt and swivel carry handle bars made of plastic. With matching anodised aluminium profile, cut to the correct width for your enclosure, and supplied as a separate component.

## HANDLE BAR, BAIL ARM