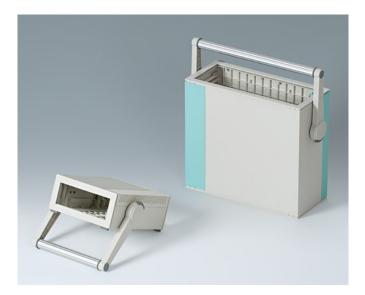

## HANDLE BAR, BAIL ARM

Tilt and swivel carry handle bars made of plastic. With matching anodised aluminium profile, cut to the correct width for your enclosure, and supplied as a separate component.

## HANDLE BAR, BAIL ARM