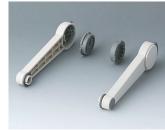

## HANDLE BAR, BAIL ARM

Tilt and swivel carry handle bars made of plastic. With matching anodised aluminium profile, cut to the correct width for your enclosure, and supplied as a separate component.

A9300522 Side arm kit PA 6 (UL 94 HB) black RAL 9005

A9300722 Side arm kit PA 6 off-white RAL 9002

A9300822 Side arm kit PA 6 light grey RAL 7035

Subject to technical modification without notice. © by OKW Gehäusesysteme, Buchen/Germany.