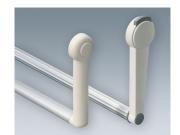

## HANDLE BAR, BAIL ARM

Tilt and swivel carry handle bars made of plastic. With matching anodised aluminium profile, cut to the correct width for your enclosure, and supplied as a separate component.

## HANDLE BAR, BAIL ARM

## Select Versions

A9300015 Side arm kit PA 6 (UL 94 HB) black RAL 9005

A9300016 Side arm kit PA 6 off-white RAL 9002

A9300017 Side arm kit PA 6 off-white RAL 9002

A9300018 Side arm kit PA 6 pebble grey RAL 7032

A9300522 Side arm kit PA 6 (UL 94 HB) black RAL 9005

A9300722 Side arm kit PA 6 off-white RAL 9002

A9300822 Side arm kit PA 6 light grey RAL 7035

Subject to technical modification without notice. © by OKW Gehäusesysteme, Buchen/Germany.