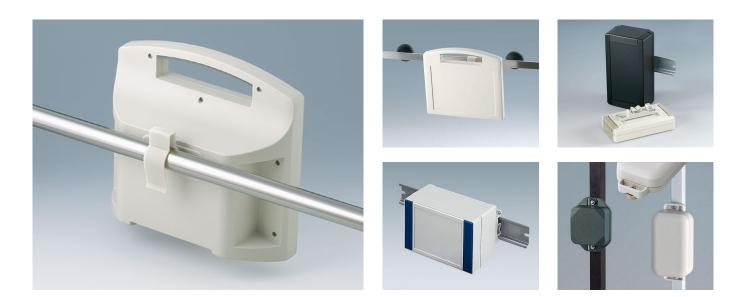

## HOLDING DEVICES

- Fastening element for DIN rails in accordance with DIN EN 60715 TH35 and G32 •
- Holding clamp for round tubes up to ø 32 mm / equipment rails DIN EN ISO 19054

## HOLDING DEVICES

## Select Versions

B1300017 Fastening element for DIN-Rails PA 6 off-white RAL 9002

B1300019 Fastening element for DIN-Rails PA 6 black RAL 9005

B4308237 Holding clamps PA 6 off-white RAL 9002

B4308238 Holding clamps PA 6 lava

B6811751 DIN rail adapter PA 66 (UL 94 V-0) black RAL 9005

C2201088 Fastening elements to DIN-Rails PA 6 light grey RAL 7035

C2203128 Fastening elements to DIN-Rails PA 6 light grey RAL 7035

C2204168 Fastening elements to DIN-Rails PA 6 light grey RAL 7035