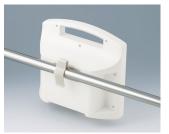

## HOLDING DEVICES

- Fastening element for DIN rails in accordance with DIN EN 60715 TH35 and G32 •
- Holding clamp for round tubes up to ø 32 mm / equipment rails DIN EN ISO 19054

## Select Versions

B1300017 Fastening element for DIN-Rails PA 6 off-white RAL 9002

B1300019 Fastening element for DIN-Rails PA 6 black RAL 9005

B4308237 Holding clamps PA 6 off-white RAL 9002

B4308238 Holding clamps PA 6 lava