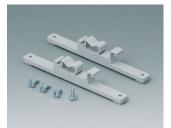

B6811751 DIN rail adapter PA 66 (UL 94 V-0) black RAL 9005

C2201088 Fastening elements to DIN-Rails PA 6 light grey RAL 7035

C2203128 Fastening elements to DIN-Rails PA 6 light grey RAL 7035

C2204168 Fastening elements to DIN-Rails PA 6 light grey RAL 7035