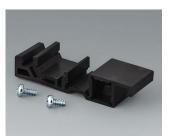

## Select Versions

B1300017 Fastening element for DIN-Rails PA 6 off-white RAL 9002

B1300019 Fastening element for DIN-Rails PA 6 black RAL 9005

B4308237 Holding clamps PA 6 off-white RAL 9002

B4308238 Holding clamps PA 6 lava