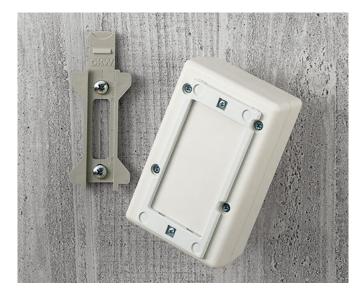

# WALL MOUNTING

Universal wall suspension elements or wall-mounting brackets for external wall mounting of our small plastic enclosures.

## WALL MOUNTING

#### Select Versions

A9204108 Wall mounting brackets PA 6 pebble grey RAL 7032

A9305017 Wall suspension elements ASA+PC (UL 94 V-0) off-white RAL 9002

A9305019 Wall suspension elements ASA+PC (UL 94 V-0) black RAL 9005