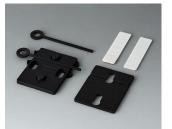

#### Select Versions

A9204108 Wall mounting brackets PA 6 pebble grey RAL 7032

A9305017 Wall suspension elements ASA+PC (UL 94 V-0) off-white RAL 9002

A9305019 Wall suspension elements ASA+PC (UL 94 V-0) black RAL 9005