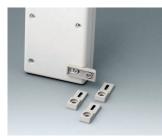

# WALL MOUNTING

Universal wall suspension elements or wall-mounting brackets for external wall mounting of our small plastic enclosures.

## WALL MOUNTING

#### Select Versions

A9204108 Wall mounting brackets PA 6 pebble grey RAL 7032

A9305017 Wall suspension elements ASA+PC (UL 94 V-0) off-white RAL 9002

A9305019 Wall suspension elements ASA+PC (UL 94 V-0) black RAL 9005

B1350048 Wall suspension elements ABS (UL 94 HB) pebble grey RAL 7032

B1360048 Wall suspension elements ABS (UL 94 HB) pebble grey RAL 7032