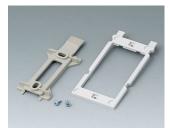

B1350048 Wall suspension elements ABS (UL 94 HB) pebble grey RAL 7032

B1360048 Wall suspension elements ABS (UL 94 HB) pebble grey RAL 7032