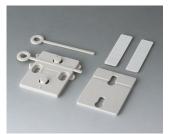

#### Select Versions

A9204108 Wall mounting brackets PA 6 pebble grey RAL 7032

A9305017 Wall suspension elements ASA+PC (UL 94 V-0) off-white RAL 9002

A9305019 Wall suspension elements ASA+PC (UL 94 V-0) black RAL 9005