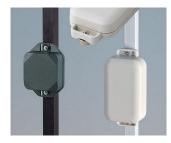

# WALL MOUNTING

Universal wall suspension elements or wall-mounting brackets for external wall mounting of our small plastic enclosures.

## WALL MOUNTING