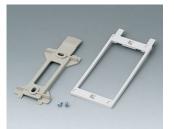

B1350048 Wall suspension elements ABS (UL 94 HB) pebble grey RAL 7032

B1360048 Wall suspension elements ABS (UL 94 HB) pebble grey RAL 7032