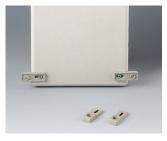

#### Select Versions

A9204108 Wall mounting brackets PA 6 pebble grey RAL 7032

A9305017 Wall suspension elements ASA+PC (UL 94 V-0) off-white RAL 9002

A9305019 Wall suspension elements ASA+PC (UL 94 V-0) black RAL 9005

B1350048 Wall suspension elements ABS (UL 94 HB) pebble grey RAL 7032

B1360048 Wall suspension elements ABS (UL 94 HB) pebble grey RAL 7032