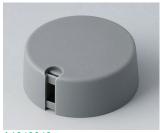

### Uniquely modern tuning knobs

Our TOP-KNOBS are unique in design and are thus the ideal solution for users looking for that special something. Individual marking element define the function of the tuning knob and give your equipment a modern, contemporary appearance.

- aesthetically pleasing knob design \*\*\* iF product design award \*\*\*
- · lateral fixing screw for axis corresponding to DIN 41591 or for flattened ends
- individual, functional marking elements, e.g. for fine calibration, clip into the sides and hide the lateral fixing screw
- the fixing technique rules out any possibility of contact with live parts
- recessed underside to allow for external potentiometer fixing nuts
- modern colour combinations