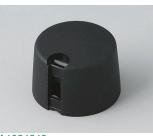

### Uniquely modern tuning knobs

Our TOP-KNOBS are unique in design and are thus the ideal solution for users looking for that special something. Individual marking element define the function of the tuning knob and give your equipment a modern, contemporary appearance.

- aesthetically pleasing knob design \*\*\* iF product design award \*\*\*
- · lateral fixing screw for axis corresponding to DIN 41591 or for flattened ends
- individual, functional marking elements, e.g. for fine calibration, clip into the sides and hide the lateral fixing screw
- the fixing technique rules out any possibility of contact with live parts
- recessed underside to allow for external potentiometer fixing nuts
- modern colour combinations