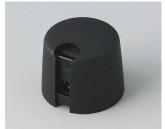

### Uniquely modern tuning knobs

Our TOP-KNOBS are unique in design and are thus the ideal solution for users looking for that special something. Individual marking element define the function of the tuning knob and give your equipment a modern, contemporary appearance.

- aesthetically pleasing knob design \*\*\* iF product design award \*\*\*
- · lateral fixing screw for axis corresponding to DIN 41591 or for flattened ends
- individual, functional marking elements, e.g. for fine calibration, clip into the sides and hide the lateral fixing screw
- the fixing technique rules out any possibility of contact with live parts
- recessed underside to allow for external potentiometer fixing nuts
- modern colour combinations

#### Select Versions

A1016048 TOP-KNOBS 16 PA 6 volcano 16x16mm 4mm

A1016049 TOP-KNOBS 16 PA 6 nero 16x16mm 4mm

A1016068 TOP-KNOBS 16 PA 6 volcano 16x16mm 6mm

A1016069 TOP-KNOBS 16 PA 6 nero 16x16mm 6mm

A1016648 TOP-KNOBS 16 PA 6 volcano 16x16mm