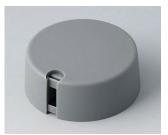

### Uniquely modern tuning knobs

Our TOP-KNOBS are unique in design and are thus the ideal solution for users looking for that special something. Individual marking element define the function of the tuning knob and give your equipment a modern, contemporary appearance.

- aesthetically pleasing knob design \*\*\* iF product design award \*\*\*
- · lateral fixing screw for axis corresponding to DIN 41591 or for flattened ends
- individual, functional marking elements, e.g. for fine calibration, clip into the sides and hide the lateral fixing screw
- the fixing technique rules out any possibility of contact with live parts
- recessed underside to allow for external potentiometer fixing nuts
- modern colour combinations

#### Select Versions

A1016048 TOP-KNOBS 16 PA 6 volcano 16x16mm 4mm

A1016049 TOP-KNOBS 16 PA 6 nero 16x16mm 4mm

A1016068 TOP-KNOBS 16 PA 6 volcano 16x16mm 6mm

A1016069 TOP-KNOBS 16 PA 6 nero 16x16mm 6mm

A1016648 TOP-KNOBS 16 PA 6 volcano 16x16mm