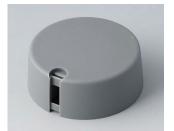

### Uniquely modern tuning knobs

Our TOP-KNOBS are unique in design and are thus the ideal solution for users looking for that special something. Individual marking element define the function of the tuning knob and give your equipment a modern, contemporary appearance.

- aesthetically pleasing knob design \*\*\* iF product design award \*\*\*
- · lateral fixing screw for axis corresponding to DIN 41591 or for flattened ends
- individual, functional marking elements, e.g. for fine calibration, clip into the sides and hide the lateral fixing screw
- the fixing technique rules out any possibility of contact with live parts
- recessed underside to allow for external potentiometer fixing nuts
- modern colour combinations