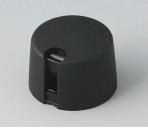

### Uniquely modern tuning knobs

Our TOP-KNOBS are unique in design and are thus the ideal solution for users looking for that special something. Individual marking element define the function of the tuning knob and give your equipment a modern, contemporary appearance.

- aesthetically pleasing knob design \*\*\* iF product design award \*\*\*
- · lateral fixing screw for axis corresponding to DIN 41591 or for flattened ends
- individual, functional marking elements, e.g. for fine calibration, clip into the sides and hide the lateral fixing screw
- the fixing technique rules out any possibility of contact with live parts
- recessed underside to allow for external potentiometer fixing nuts
- modern colour combinations