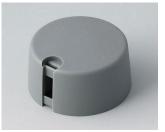

### Uniquely modern tuning knobs

Our TOP-KNOBS are unique in design and are thus the ideal solution for users looking for that special something. Individual marking element define the function of the tuning knob and give your equipment a modern, contemporary appearance.

- aesthetically pleasing knob design \*\*\* iF product design award \*\*\*
- · lateral fixing screw for axis corresponding to DIN 41591 or for flattened ends
- individual, functional marking elements, e.g. for fine calibration, clip into the sides and hide the lateral fixing screw
- the fixing technique rules out any possibility of contact with live parts
- recessed underside to allow for external potentiometer fixing nuts
- modern colour combinations