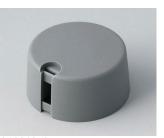

### Uniquely modern tuning knobs

Our TOP-KNOBS are unique in design and are thus the ideal solution for users looking for that special something. Individual marking element define the function of the tuning knob and give your equipment a modern, contemporary appearance.

- aesthetically pleasing knob design \*\*\* iF product design award \*\*\*
- · lateral fixing screw for axis corresponding to DIN 41591 or for flattened ends
- individual, functional marking elements, e.g. for fine calibration, clip into the sides and hide the lateral fixing screw
- the fixing technique rules out any possibility of contact with live parts
- recessed underside to allow for external potentiometer fixing nuts
- modern colour combinations