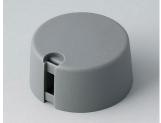

### Uniquely modern tuning knobs

Our TOP-KNOBS are unique in design and are thus the ideal solution for users looking for that special something. Individual marking element define the function of the tuning knob and give your equipment a modern, contemporary appearance.

- aesthetically pleasing knob design \*\*\* iF product design award \*\*\*
- · lateral fixing screw for axis corresponding to DIN 41591 or for flattened ends
- individual, functional marking elements, e.g. for fine calibration, clip into the sides and hide the lateral fixing screw
- the fixing technique rules out any possibility of contact with live parts
- recessed underside to allow for external potentiometer fixing nuts
- modern colour combinations