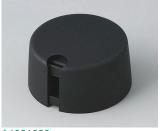

### Uniquely modern tuning knobs

Our TOP-KNOBS are unique in design and are thus the ideal solution for users looking for that special something. Individual marking element define the function of the tuning knob and give your equipment a modern, contemporary appearance.

- aesthetically pleasing knob design \*\*\* iF product design award \*\*\*
- · lateral fixing screw for axis corresponding to DIN 41591 or for flattened ends
- individual, functional marking elements, e.g. for fine calibration, clip into the sides and hide the lateral fixing screw
- the fixing technique rules out any possibility of contact with live parts
- recessed underside to allow for external potentiometer fixing nuts
- modern colour combinations