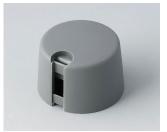

### Uniquely modern tuning knobs

Our TOP-KNOBS are unique in design and are thus the ideal solution for users looking for that special something. Individual marking element define the function of the tuning knob and give your equipment a modern, contemporary appearance.

- aesthetically pleasing knob design \*\*\* iF product design award \*\*\*
- · lateral fixing screw for axis corresponding to DIN 41591 or for flattened ends
- individual, functional marking elements, e.g. for fine calibration, clip into the sides and hide the lateral fixing screw
- the fixing technique rules out any possibility of contact with live parts
- recessed underside to allow for external potentiometer fixing nuts
- modern colour combinations