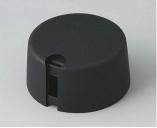

### Uniquely modern tuning knobs

Our TOP-KNOBS are unique in design and are thus the ideal solution for users looking for that special something. Individual marking element define the function of the tuning knob and give your equipment a modern, contemporary appearance.

- aesthetically pleasing knob design \*\*\* iF product design award \*\*\*
- · lateral fixing screw for axis corresponding to DIN 41591 or for flattened ends
- individual, functional marking elements, e.g. for fine calibration, clip into the sides and hide the lateral fixing screw
- the fixing technique rules out any possibility of contact with live parts
- recessed underside to allow for external potentiometer fixing nuts
- modern colour combinations