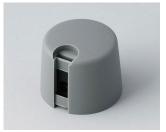

### Uniquely modern tuning knobs

Our TOP-KNOBS are unique in design and are thus the ideal solution for users looking for that special something. Individual marking element define the function of the tuning knob and give your equipment a modern, contemporary appearance.

- aesthetically pleasing knob design \*\*\* iF product design award \*\*\*
- · lateral fixing screw for axis corresponding to DIN 41591 or for flattened ends
- individual, functional marking elements, e.g. for fine calibration, clip into the sides and hide the lateral fixing screw
- the fixing technique rules out any possibility of contact with live parts
- recessed underside to allow for external potentiometer fixing nuts
- modern colour combinations