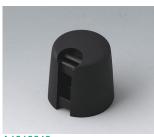

### Uniquely modern tuning knobs

Our TOP-KNOBS are unique in design and are thus the ideal solution for users looking for that special something. Individual marking element define the function of the tuning knob and give your equipment a modern, contemporary appearance.

- aesthetically pleasing knob design \*\*\* iF product design award \*\*\*
- · lateral fixing screw for axis corresponding to DIN 41591 or for flattened ends
- individual, functional marking elements, e.g. for fine calibration, clip into the sides and hide the lateral fixing screw
- the fixing technique rules out any possibility of contact with live parts
- recessed underside to allow for external potentiometer fixing nuts
- modern colour combinations