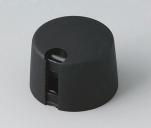

### Uniquely modern tuning knobs

Our TOP-KNOBS are unique in design and are thus the ideal solution for users looking for that special something. Individual marking element define the function of the tuning knob and give your equipment a modern, contemporary appearance.

- aesthetically pleasing knob design \*\*\* iF product design award \*\*\*
- · lateral fixing screw for axis corresponding to DIN 41591 or for flattened ends
- individual, functional marking elements, e.g. for fine calibration, clip into the sides and hide the lateral fixing screw
- the fixing technique rules out any possibility of contact with live parts
- recessed underside to allow for external potentiometer fixing nuts
- modern colour combinations