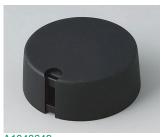

### Uniquely modern tuning knobs

Our TOP-KNOBS are unique in design and are thus the ideal solution for users looking for that special something. Individual marking element define the function of the tuning knob and give your equipment a modern, contemporary appearance.

- aesthetically pleasing knob design \*\*\* iF product design award \*\*\*
- · lateral fixing screw for axis corresponding to DIN 41591 or for flattened ends
- individual, functional marking elements, e.g. for fine calibration, clip into the sides and hide the lateral fixing screw
- the fixing technique rules out any possibility of contact with live parts
- recessed underside to allow for external potentiometer fixing nuts
- modern colour combinations

#### Select Versions

A1016048 TOP-KNOBS 16 PA 6 volcano 16x16mm 4mm

A1016049 TOP-KNOBS 16 PA 6 nero 16x16mm 4mm

A1016068 TOP-KNOBS 16 PA 6 volcano 16x16mm 6mm

A1016069 TOP-KNOBS 16 PA 6 nero 16x16mm 6mm

A1016648 TOP-KNOBS 16 PA 6 volcano 16x16mm