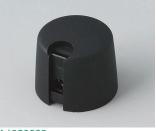

### Uniquely modern tuning knobs

Our TOP-KNOBS are unique in design and are thus the ideal solution for users looking for that special something. Individual marking element define the function of the tuning knob and give your equipment a modern, contemporary appearance.

- aesthetically pleasing knob design \*\*\* iF product design award \*\*\*
- · lateral fixing screw for axis corresponding to DIN 41591 or for flattened ends
- individual, functional marking elements, e.g. for fine calibration, clip into the sides and hide the lateral fixing screw
- the fixing technique rules out any possibility of contact with live parts
- recessed underside to allow for external potentiometer fixing nuts
- modern colour combinations

#### Select Versions

A1016048 TOP-KNOBS 16 PA 6 volcano 16x16mm 4mm

A1016049 TOP-KNOBS 16 PA 6 nero 16x16mm 4mm

A1016068 TOP-KNOBS 16 PA 6 volcano 16x16mm 6mm

A1016069 TOP-KNOBS 16 PA 6 nero 16x16mm 6mm

A1016648 TOP-KNOBS 16 PA 6 volcano 16x16mm