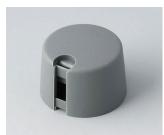

### Uniquely modern tuning knobs

Our TOP-KNOBS are unique in design and are thus the ideal solution for users looking for that special something. Individual marking element define the function of the tuning knob and give your equipment a modern, contemporary appearance.

- aesthetically pleasing knob design \*\*\* iF product design award \*\*\*
- · lateral fixing screw for axis corresponding to DIN 41591 or for flattened ends
- individual, functional marking elements, e.g. for fine calibration, clip into the sides and hide the lateral fixing screw
- the fixing technique rules out any possibility of contact with live parts
- recessed underside to allow for external potentiometer fixing nuts
- modern colour combinations