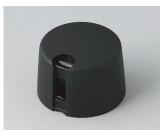

### Uniquely modern tuning knobs

Our TOP-KNOBS are unique in design and are thus the ideal solution for users looking for that special something. Individual marking element define the function of the tuning knob and give your equipment a modern, contemporary appearance.

- aesthetically pleasing knob design \*\*\* iF product design award \*\*\*
- · lateral fixing screw for axis corresponding to DIN 41591 or for flattened ends
- individual, functional marking elements, e.g. for fine calibration, clip into the sides and hide the lateral fixing screw
- the fixing technique rules out any possibility of contact with live parts
- recessed underside to allow for external potentiometer fixing nuts
- modern colour combinations