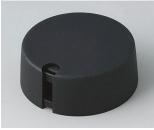

### Uniquely modern tuning knobs

Our TOP-KNOBS are unique in design and are thus the ideal solution for users looking for that special something. Individual marking element define the function of the tuning knob and give your equipment a modern, contemporary appearance.

- aesthetically pleasing knob design \*\*\* iF product design award \*\*\*
- · lateral fixing screw for axis corresponding to DIN 41591 or for flattened ends
- individual, functional marking elements, e.g. for fine calibration, clip into the sides and hide the lateral fixing screw
- the fixing technique rules out any possibility of contact with live parts
- recessed underside to allow for external potentiometer fixing nuts
- modern colour combinations