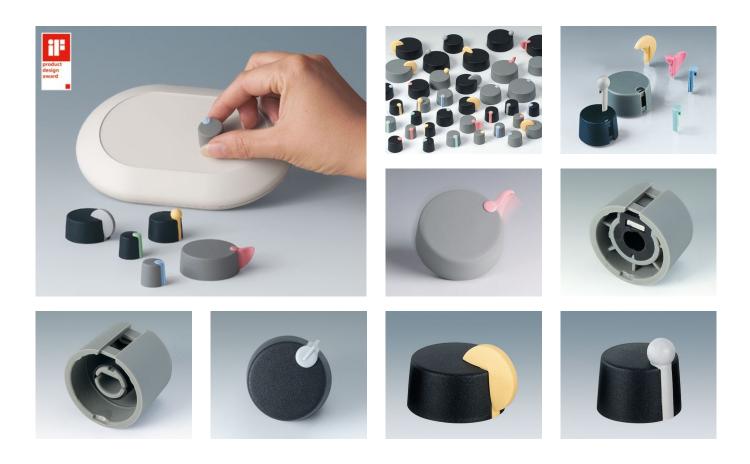

### Uniquely modern tuning knobs

Our TOP-KNOBS are unique in design and are thus the ideal solution for users looking for that special something. Individual marking element define the function of the tuning knob and give your equipment a modern, contemporary appearance.

- aesthetically pleasing knob design \*\*\* iF product design award \*\*\*
- · lateral fixing screw for axis corresponding to DIN 41591 or for flattened ends
- individual, functional marking elements, e.g. for fine calibration, clip into the sides and hide the lateral fixing screw
- the fixing technique rules out any possibility of contact with live parts
- recessed underside to allow for external potentiometer fixing nuts
- modern colour combinations

### **Designer Statement**

"What looks like a play on shapes and colours in TOP-KNOBS is the result of an extraordinary design idea: The coloured pins in the design variations Wing, Arrow, Disk, Globe and Pin cover the side screw in the knob body, with which the knobs are secured on the shaft. In addition to the attractive appearance, hygiene and labelling, a higher electrical safety level is also achieved. The many applications in which the award-winning knobs are used show that these design options are in demand. When do you want to fly the flag?" Martin Nußberger, polyform Industrie Design