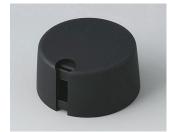

### Uniquely modern tuning knobs

Our TOP-KNOBS are unique in design and are thus the ideal solution for users looking for that special something. Individual marking element define the function of the tuning knob and give your equipment a modern, contemporary appearance.

- aesthetically pleasing knob design \*\*\* iF product design award \*\*\*
- · lateral fixing screw for axis corresponding to DIN 41591 or for flattened ends
- individual, functional marking elements, e.g. for fine calibration, clip into the sides and hide the lateral fixing screw
- the fixing technique rules out any possibility of contact with live parts
- recessed underside to allow for external potentiometer fixing nuts
- modern colour combinations