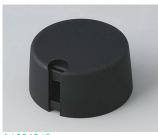

### Uniquely modern tuning knobs

Our TOP-KNOBS are unique in design and are thus the ideal solution for users looking for that special something. Individual marking element define the function of the tuning knob and give your equipment a modern, contemporary appearance.

- aesthetically pleasing knob design \*\*\* iF product design award \*\*\*
- · lateral fixing screw for axis corresponding to DIN 41591 or for flattened ends
- individual, functional marking elements, e.g. for fine calibration, clip into the sides and hide the lateral fixing screw
- the fixing technique rules out any possibility of contact with live parts
- recessed underside to allow for external potentiometer fixing nuts
- modern colour combinations