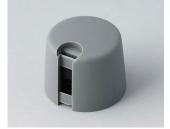

### Uniquely modern tuning knobs

Our TOP-KNOBS are unique in design and are thus the ideal solution for users looking for that special something. Individual marking element define the function of the tuning knob and give your equipment a modern, contemporary appearance.

- aesthetically pleasing knob design \*\*\* iF product design award \*\*\*
- · lateral fixing screw for axis corresponding to DIN 41591 or for flattened ends
- individual, functional marking elements, e.g. for fine calibration, clip into the sides and hide the lateral fixing screw
- the fixing technique rules out any possibility of contact with live parts
- recessed underside to allow for external potentiometer fixing nuts
- modern colour combinations

#### Select Versions

A1016048 TOP-KNOBS 16 PA 6 volcano 16x16mm 4mm

A1016049 TOP-KNOBS 16 PA 6 nero 16x16mm 4mm

A1016068 TOP-KNOBS 16 PA 6 volcano 16x16mm 6mm

A1016069 TOP-KNOBS 16 PA 6 nero 16x16mm 6mm

A1016648 TOP-KNOBS 16 PA 6 volcano 16x16mm