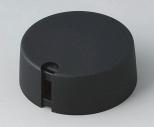

### Uniquely modern tuning knobs

Our TOP-KNOBS are unique in design and are thus the ideal solution for users looking for that special something. Individual marking element define the function of the tuning knob and give your equipment a modern, contemporary appearance.

- aesthetically pleasing knob design \*\*\* iF product design award \*\*\*
- · lateral fixing screw for axis corresponding to DIN 41591 or for flattened ends
- individual, functional marking elements, e.g. for fine calibration, clip into the sides and hide the lateral fixing screw
- the fixing technique rules out any possibility of contact with live parts
- recessed underside to allow for external potentiometer fixing nuts
- modern colour combinations