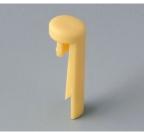

### **Designer Statement**

"What looks like a play on shapes and colours in TOP-KNOBS is the result of an extraordinary design idea: The coloured pins in the design variations Wing, Arrow, Disk, Globe and Pin cover the side screw in the knob body, with which the knobs are secured on the shaft. In addition to the attractive appearance, hygiene and labelling, a higher electrical safety level is also achieved. The many applications in which the award-winning knobs are used show that these design options are in demand. When do you want to fly the flag?" Martin Nußberger, polyform Industrie Design

#### System components to complete

A1101003 Pin PA 6 (UL 94 HB) coral

A1101007 Pin PA 6 (UL 94 HB) mineral

A1103007 Disk PA 6 (UL 94 HB) mineral

A1101004 Pin PA 6 (UL 94 HB) beach

A1102004 Globe PA 6 (UL 94 HB) beach

A1104003 Wing PA 6 (UL 94 HB) coral

A1101005 Pin PA 6 (UL 94 HB) Iagoon

A1102007 Globe PA 6 (UL 94 HB) mineral

A1105003 Arrow PA 6 (UL 94 HB) coral

A1101006 Pin PA 6 (UL 94 HB) sky

A1103004 Disk PA 6 (UL 94 HB) beach