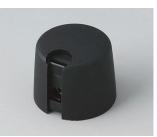

### Uniquely modern tuning knobs

Our TOP-KNOBS are unique in design and are thus the ideal solution for users looking for that special something. Individual marking element define the function of the tuning knob and give your equipment a modern, contemporary appearance.

- aesthetically pleasing knob design \*\*\* iF product design award \*\*\*
- · lateral fixing screw for axis corresponding to DIN 41591 or for flattened ends
- individual, functional marking elements, e.g. for fine calibration, clip into the sides and hide the lateral fixing screw
- the fixing technique rules out any possibility of contact with live parts
- recessed underside to allow for external potentiometer fixing nuts
- modern colour combinations