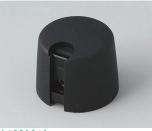

### Uniquely modern tuning knobs

Our TOP-KNOBS are unique in design and are thus the ideal solution for users looking for that special something. Individual marking element define the function of the tuning knob and give your equipment a modern, contemporary appearance.

- aesthetically pleasing knob design \*\*\* iF product design award \*\*\*
- · lateral fixing screw for axis corresponding to DIN 41591 or for flattened ends
- individual, functional marking elements, e.g. for fine calibration, clip into the sides and hide the lateral fixing screw
- the fixing technique rules out any possibility of contact with live parts
- recessed underside to allow for external potentiometer fixing nuts
- modern colour combinations