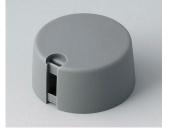

### Uniquely modern tuning knobs

Our TOP-KNOBS are unique in design and are thus the ideal solution for users looking for that special something. Individual marking element define the function of the tuning knob and give your equipment a modern, contemporary appearance.

- aesthetically pleasing knob design \*\*\* iF product design award \*\*\*
- · lateral fixing screw for axis corresponding to DIN 41591 or for flattened ends
- individual, functional marking elements, e.g. for fine calibration, clip into the sides and hide the lateral fixing screw
- the fixing technique rules out any possibility of contact with live parts
- recessed underside to allow for external potentiometer fixing nuts
- modern colour combinations