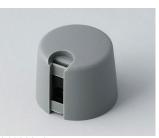

### Uniquely modern tuning knobs

Our TOP-KNOBS are unique in design and are thus the ideal solution for users looking for that special something. Individual marking element define the function of the tuning knob and give your equipment a modern, contemporary appearance.

- aesthetically pleasing knob design \*\*\* iF product design award \*\*\*
- · lateral fixing screw for axis corresponding to DIN 41591 or for flattened ends
- individual, functional marking elements, e.g. for fine calibration, clip into the sides and hide the lateral fixing screw
- the fixing technique rules out any possibility of contact with live parts
- recessed underside to allow for external potentiometer fixing nuts
- modern colour combinations