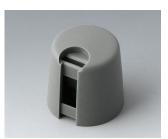

### Uniquely modern tuning knobs

Our TOP-KNOBS are unique in design and are thus the ideal solution for users looking for that special something. Individual marking element define the function of the tuning knob and give your equipment a modern, contemporary appearance.

- aesthetically pleasing knob design \*\*\* iF product design award \*\*\*
- · lateral fixing screw for axis corresponding to DIN 41591 or for flattened ends
- individual, functional marking elements, e.g. for fine calibration, clip into the sides and hide the lateral fixing screw
- the fixing technique rules out any possibility of contact with live parts
- recessed underside to allow for external potentiometer fixing nuts
- modern colour combinations