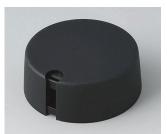

### Uniquely modern tuning knobs

Our TOP-KNOBS are unique in design and are thus the ideal solution for users looking for that special something. Individual marking element define the function of the tuning knob and give your equipment a modern, contemporary appearance.

- aesthetically pleasing knob design \*\*\* iF product design award \*\*\*
- · lateral fixing screw for axis corresponding to DIN 41591 or for flattened ends
- individual, functional marking elements, e.g. for fine calibration, clip into the sides and hide the lateral fixing screw
- the fixing technique rules out any possibility of contact with live parts
- recessed underside to allow for external potentiometer fixing nuts
- modern colour combinations