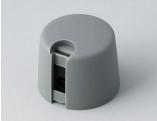

### Uniquely modern tuning knobs

Our TOP-KNOBS are unique in design and are thus the ideal solution for users looking for that special something. Individual marking element define the function of the tuning knob and give your equipment a modern, contemporary appearance.

- aesthetically pleasing knob design \*\*\* iF product design award \*\*\*
- · lateral fixing screw for axis corresponding to DIN 41591 or for flattened ends
- individual, functional marking elements, e.g. for fine calibration, clip into the sides and hide the lateral fixing screw
- the fixing technique rules out any possibility of contact with live parts
- recessed underside to allow for external potentiometer fixing nuts
- modern colour combinations

#### Select Versions

A1016048 TOP-KNOBS 16 PA 6 volcano 16x16mm 4mm

A1016049 TOP-KNOBS 16 PA 6 nero 16x16mm 4mm

A1016068 TOP-KNOBS 16 PA 6 volcano 16x16mm 6mm

A1016069 TOP-KNOBS 16 PA 6 nero 16x16mm 6mm

A1016648 TOP-KNOBS 16 PA 6 volcano 16x16mm