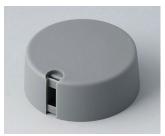

### Uniquely modern tuning knobs

Our TOP-KNOBS are unique in design and are thus the ideal solution for users looking for that special something. Individual marking element define the function of the tuning knob and give your equipment a modern, contemporary appearance.

- aesthetically pleasing knob design \*\*\* iF product design award \*\*\*
- · lateral fixing screw for axis corresponding to DIN 41591 or for flattened ends
- individual, functional marking elements, e.g. for fine calibration, clip into the sides and hide the lateral fixing screw
- the fixing technique rules out any possibility of contact with live parts
- recessed underside to allow for external potentiometer fixing nuts
- modern colour combinations