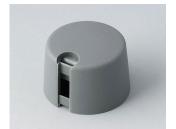

### Uniquely modern tuning knobs

Our TOP-KNOBS are unique in design and are thus the ideal solution for users looking for that special something. Individual marking element define the function of the tuning knob and give your equipment a modern, contemporary appearance.

- aesthetically pleasing knob design \*\*\* iF product design award \*\*\*
- · lateral fixing screw for axis corresponding to DIN 41591 or for flattened ends
- individual, functional marking elements, e.g. for fine calibration, clip into the sides and hide the lateral fixing screw
- the fixing technique rules out any possibility of contact with live parts
- recessed underside to allow for external potentiometer fixing nuts
- modern colour combinations