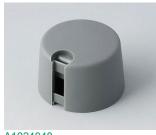

### Uniquely modern tuning knobs

Our TOP-KNOBS are unique in design and are thus the ideal solution for users looking for that special something. Individual marking element define the function of the tuning knob and give your equipment a modern, contemporary appearance.

- aesthetically pleasing knob design \*\*\* iF product design award \*\*\*
- · lateral fixing screw for axis corresponding to DIN 41591 or for flattened ends
- individual, functional marking elements, e.g. for fine calibration, clip into the sides and hide the lateral fixing screw
- the fixing technique rules out any possibility of contact with live parts
- recessed underside to allow for external potentiometer fixing nuts
- modern colour combinations

#### Select Versions

A1016048 TOP-KNOBS 16 PA 6 volcano 16x16mm 4mm

A1016049 TOP-KNOBS 16 PA 6 nero 16x16mm 4mm

A1016068 TOP-KNOBS 16 PA 6 volcano 16x16mm 6mm

A1016069 TOP-KNOBS 16 PA 6 nero 16x16mm 6mm

A1016648 TOP-KNOBS 16 PA 6 volcano 16x16mm