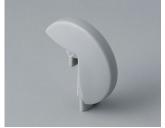

### **Designer Statement**

"What looks like a play on shapes and colours in TOP-KNOBS is the result of an extraordinary design idea: The coloured pins in the design variations Wing, Arrow, Disk, Globe and Pin cover the side screw in the knob body, with which the knobs are secured on the shaft. In addition to the attractive appearance, hygiene and labelling, a higher electrical safety level is also achieved. The many applications in which the award-winning knobs are used show that these design options are in demand. When do you want to fly the flag?" Martin Nußberger, polyform Industrie Design

#### System components to complete

A1101003 Pin PA 6 (UL 94 HB) coral

A1101007 Pin PA 6 (UL 94 HB) mineral

A1103007 Disk PA 6 (UL 94 HB) mineral

A1101004 Pin PA 6 (UL 94 HB) beach

A1102004 Globe PA 6 (UL 94 HB) beach

A1104003 Wing PA 6 (UL 94 HB) coral

A1101005 Pin PA 6 (UL 94 HB) Iagoon

A1102007 Globe PA 6 (UL 94 HB) mineral

A1105003 Arrow PA 6 (UL 94 HB) coral

A1101006 Pin PA 6 (UL 94 HB) sky

A1103004 Disk PA 6 (UL 94 HB) beach