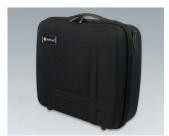

## **CARRY CASES**

The 300 series of carry cases has a modern design and offers reliable protection for your valuable equipment and accessories. They are available in 4 sizes. The choice is yours: carry cases empty or as sets with optional components for the individual partitioning of the interior according to your own requirements.

- · The carry cases consist of coated thermoformed shells for a high-quality look and feel
- Robust and durable yet light in weight, they offer easy and comfortable handling
- They can be flexibly adapted: movable and upholstered partitions with Velcro fastening for practical divisions, standardised foam inserts with a grid for individual customisation, optional Velcro pouches in a modular assembly system for easy fixing to put the interior of the cases in order
- Integrated drawer compartments are ideal for operating instructions, documents and the like everything has its place and is safely stored
- The carry cases can be fitted with logos or nameplates for your company branding (business card compartment, logo window, zipper)

K0300B42 Carry case 340 with foam insert set

black 410x365x150mm

K0300B43 Carry case 340 with compartments and dividers

black 410x365x150mm