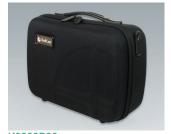

## **CARRY CASES**

The 300 series of carry cases has a modern design and offers reliable protection for your valuable equipment and accessories. They are available in 4 sizes. The choice is yours: carry cases empty or as sets with optional components for the individual partitioning of the interior according to your own requirements.

- · The carry cases consist of coated thermoformed shells for a high-quality look and feel
- Robust and durable yet light in weight, they offer easy and comfortable handling
- They can be flexibly adapted: movable and upholstered partitions with Velcro fastening for practical divisions, standardised foam inserts with a grid for individual customisation, optional Velcro pouches in a modular assembly system for easy fixing to put the interior of the cases in order
- Integrated drawer compartments are ideal for operating instructions, documents and the like everything has its place and is safely stored
- The carry cases can be fitted with logos or nameplates for your company branding (business card compartment, logo window, zipper)

## **Select Versions**

K0300B10 Carry case 310 without handle

black 226x142x92mm

K0300B12 Carry case 310 with foam insert set

black 226x142x92mm

Carry case 310 with drawer compartment and divider

black 226x142x92mm