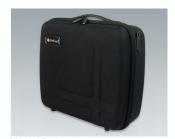

## **Select Versions**

K0300B10 Carry case 310 without handle

black 226x142x92mm

K0300B12 Carry case 310 with foam insert set

black 226x142x92mm

Carry case 310 with drawer compartment and divider

black 226x142x92mm

K0300B20 Carry case 320 with handle

black 294x240x107mm

K0300B22 Carry case 320 with foam insert set

black 294x240x107mm

K0300B23 Carry case 320 with compartment and dividers

black 294x240x107mm

K0300B30 Carry case 330 with handle

black 360x265x145mm

K0300B32 Carry case 330 with foam insert set

black 360x265x145mm

K0300B33 Carry case 330 with compartments and dividers

black 360x265x145mm

K0300B40 Carry case 340 with handle

black 410x365x150mm

K0300B42 Carry case 340 with foam insert set

black 410x365x150mm

K0300B43 Carry case 340 with compartments and dividers

black 410x365x150mm