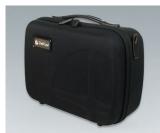

## **CARRY CASES**

The 300 series of carry cases has a modern design and offers reliable protection for your valuable equipment and accessories. They are available in 4 sizes. The choice is yours: carry cases empty or as sets with optional components for the individual partitioning of the interior according to your own requirements.

- · The carry cases consist of coated thermoformed shells for a high-quality look and feel
- Robust and durable yet light in weight, they offer easy and comfortable handling
- They can be flexibly adapted: movable and upholstered partitions with Velcro fastening for practical divisions, standardised foam inserts with a grid for individual customisation, optional Velcro pouches in a modular assembly system for easy fixing to put the interior of the cases in order
- Integrated drawer compartments are ideal for operating instructions, documents and the like everything has its place and is safely stored
- The carry cases can be fitted with logos or nameplates for your company branding (business card compartment, logo window, zipper)

black 360x265x145mm

K0300B32 Carry case 330 with foam insert set

black 360x265x145mm

K0300B33 Carry case 330 with compartments and dividers

black 360x265x145mm

K0300B40 Carry case 340 with handle

black 410x365x150mm