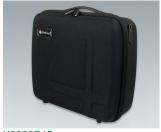

## **Select Versions**

K0300B10 Carry case 310 without handle

black 226x142x92mm

K0300B12 Carry case 310 with foam insert set

black 226x142x92mm

Carry case 310 with drawer compartment and divider

black 226x142x92mm

K0300B20 Carry case 320 with handle

black 294x240x107mm

K0300B22 Carry case 320 with foam insert set

black 294x240x107mm

K0300B23 Carry case 320 with compartment and dividers

black 294x240x107mm

K0300B30 Carry case 330 with handle

black 360x265x145mm

K0300B32 Carry case 330 with foam insert set

black 360x265x145mm

K0300B33 Carry case 330 with compartments and dividers

black 360x265x145mm

K0300B40 Carry case 340 with handle

black 410x365x150mm

K0300B42 Carry case 340 with foam insert set

black 410x365x150mm

K0300B43 Carry case 340 with compartments and dividers

black 410x365x150mm