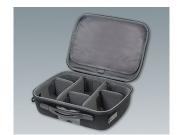

- · The carry cases consist of coated thermoformed shells for a high-quality look and feel
- Robust and durable yet light in weight, they offer easy and comfortable handling
- They can be flexibly adapted: movable and upholstered partitions with Velcro fastening for practical divisions, standardised foam inserts with a grid for individual customisation, optional Velcro pouches in a modular assembly system for easy fixing to put the interior of the cases in order
- Integrated drawer compartments are ideal for operating instructions, documents and the like everything has its place and is safely stored
- The carry cases can be fitted with logos or nameplates for your company branding (business card compartment, logo window, zipper)