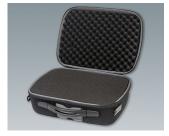

## **Select Versions**

K0300B10 Carry case 310 without handle

black 226x142x92mm

K0300B12 Carry case 310 with foam insert set

black 226x142x92mm

Carry case 310 with drawer compartment and divider

black 226x142x92mm

K0300B20 Carry case 320 with handle

black 294x240x107mm

K0300B22 Carry case 320 with foam insert set

black 294x240x107mm

K0300B23 Carry case 320 with compartment and dividers

black 294x240x107mm

K0300B30 Carry case 330 with handle

black 360x265x145mm

K0300B32 Carry case 330 with foam insert set

black 360x265x145mm

K0300B33 Carry case 330 with compartments and dividers

black 360x265x145mm

K0300B40 Carry case 340 with handle

black 410x365x150mm

K0300B42 Carry case 340 with foam insert set

black 410x365x150mm

K0300B43 Carry case 340 with compartments and dividers

black 410x365x150mm