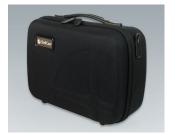

## **CARRY CASES**

The 300 series of carry cases has a modern design and offers reliable protection for your valuable equipment and accessories. They are available in 4 sizes. The choice is yours: carry cases empty or as sets with optional components for the individual partitioning of the interior according to your own requirements.

- · The carry cases consist of coated thermoformed shells for a high-quality look and feel
- Robust and durable yet light in weight, they offer easy and comfortable handling
- They can be flexibly adapted: movable and upholstered partitions with Velcro fastening for practical divisions, standardised foam inserts with a grid for individual customisation, optional Velcro pouches in a modular assembly system for easy fixing to put the interior of the cases in order
- Integrated drawer compartments are ideal for operating instructions, documents and the like everything has its place and is safely stored
- The carry cases can be fitted with logos or nameplates for your company branding (business card compartment, logo window, zipper)

K0300B20 Carry case 320 with handle

black 294x240x107mm

K0300B22 Carry case 320 with foam insert set

black 294x240x107mm

K0300B23 Carry case 320 with compartment and dividers

black 294x240x107mm

K0300B30 Carry case 330 with handle