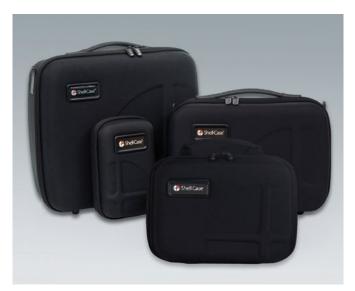

## **CARRY CASES**

The 300 series of carry cases has a modern design and offers reliable protection for your valuable equipment and accessories. They are available in 4 sizes. The choice is yours: carry cases empty or as sets with optional components for the individual partitioning of the interior according to your own requirements.

- · The carry cases consist of coated thermoformed shells for a high-quality look and feel
- Robust and durable yet light in weight, they offer easy and comfortable handling
- They can be flexibly adapted: movable and upholstered partitions with Velcro fastening for practical divisions, standardised foam inserts with a grid for individual customisation, optional Velcro pouches in a modular assembly system for easy fixing to put the interior of the cases in order
- Integrated drawer compartments are ideal for operating instructions, documents and the like everything has its place and is safely stored
- The carry cases can be fitted with logos or nameplates for your company branding (business card compartment, logo window, zipper)