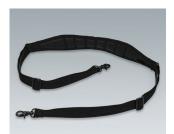

## Accessory to complete

K0300012 Shoulder strap 330 / 340 black 1600x55x5mm

K0300017 Pouch (small) 330 / 340 grey 170x120x55mm

K0300018 Pouch (transparent) 330 / 340 grey 170x120x55mm

K0300020 Pouch (double-size) 330 / 340 grey 170x220x55mm