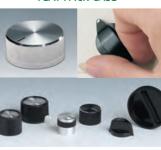

### TOP-KNOBS

TOP-KNOBS are the ideal solution for lateral screw fixing or for mounting on spindles. The lateral fixing screw is innovatively concealed by functional marking elements in different colours and shapes.

### **COM-KNOBS**

The COM-KNOBS range of tuning knob supports the appearance of modern medical applications. Safe operation is ensured by means of a collet fixture for electromechanical rotary potentiometers with round shaft ends in accordance with DIN 41 591.