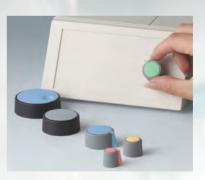

### STAR-KNOBS

8

Our STAR-KNOBS are designed for menu driven interfaces, click rotation and click push-in for 'OK'. This reduces the number of knobs and controls required on the front panel. The illumination is a visual highlight and enhances user operation of the equipment.

### **CONTROL-KNOBS**

New ergonomic CONTROL-KNOBS have a soft-touch surface which is easy to grip and feels comfortable in operation. The highquality appearance – illuminated if required – distinguishes this advanced range of tuning knobs as the central element of menudriven interfaces.

### TOP-KNOBS

TOP-KNOBS are the ideal solution for lateral screw fixing or for mounting on spindles. The lateral fixing screw is innovatively concealed by functional marking elements in different colours and shapes.

### **COM-KNOBS**

The COM-KNOBS range of tuning knob supports the appearance of modern medical applications. Safe operation is ensured by means of a collet fixture for electromechanical rotary potentiometers with round shaft ends in accordance with DIN 41 591.