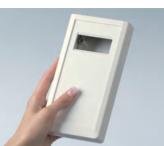

# ENCLOSURES & TUNING KNOBS FOR MEDICAL EQUIPMENT

CARRYTEC

**F**3 -

**F**4

CARRYTEC is unique in offering an integrated handle for many different tasks in medical applications. Other advantages include a flat front panel for large user interfaces, the option of mounting the enclosure on a tripod or support arm system, a protected underside area for connectors/switches and a wide range of accessories.