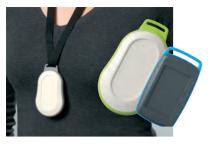

### MINITEC

Two enclosure designs and easy to wear, e.g. on a neck lanyard, on a wrist strap, on a belt or on a key ring.

CONNECT

0

(F3)

Ideal for wire connected devices. Snap-together enclosure with smooth convex side and a recessed side for a membrane keypad.