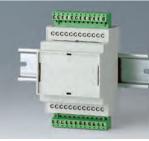

### SMART-TERMINAL

Extruded aluminium enclosure with plenty of space for large-volume installations. Individual profile lengths on request.