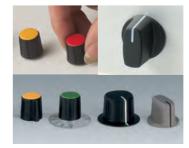

# OPERATING ELEMENTS FOR MEDICAL SYSTEMS

OKW Gehäusesysteme has a wide range of modern tuning knobs for operating medical equipment, e.g. for ventilators, emergency systems, analysis, diagnostics and therapy equipment, medical IoT and for tracking and monitoring systems.

Our latest operating elements combine special technical features with a contemporary appearance. This includes optional LED illumination, flush-fitting installation, a main body which is slightly inclined towards the internal axis, function-oriented marking elements, modern colour selection etc.

### STAR-KNOBS

8

Our STAR-KNOBS are designed for menu driven interfaces, click rotation and click push-in for 'OK'. This reduces the number of knobs and controls required on the front panel. The illumination is a visual highlight and enhances user operation of the equipment.

### **CONTROL-KNOBS**

New ergonomic CONTROL-KNOBS have a soft-touch surface which is easy to grip and feels comfortable in operation. The highquality appearance – illuminated if required – distinguishes this advanced range of tuning knobs as the central element of menudriven interfaces.

### TOP-KNOBS

TOP-KNOBS are the ideal solution for lateral screw fixing or for mounting on spindles. The lateral fixing screw is innovatively concealed by functional marking elements in different colours and shapes.

### **COM-KNOBS**

The COM-KNOBS range of tuning knob supports the appearance of modern medical applications. Safe operation is ensured by means of a collet fixture for electromechanical rotary potentiometers with round shaft ends in accordance with DIN 41 591.