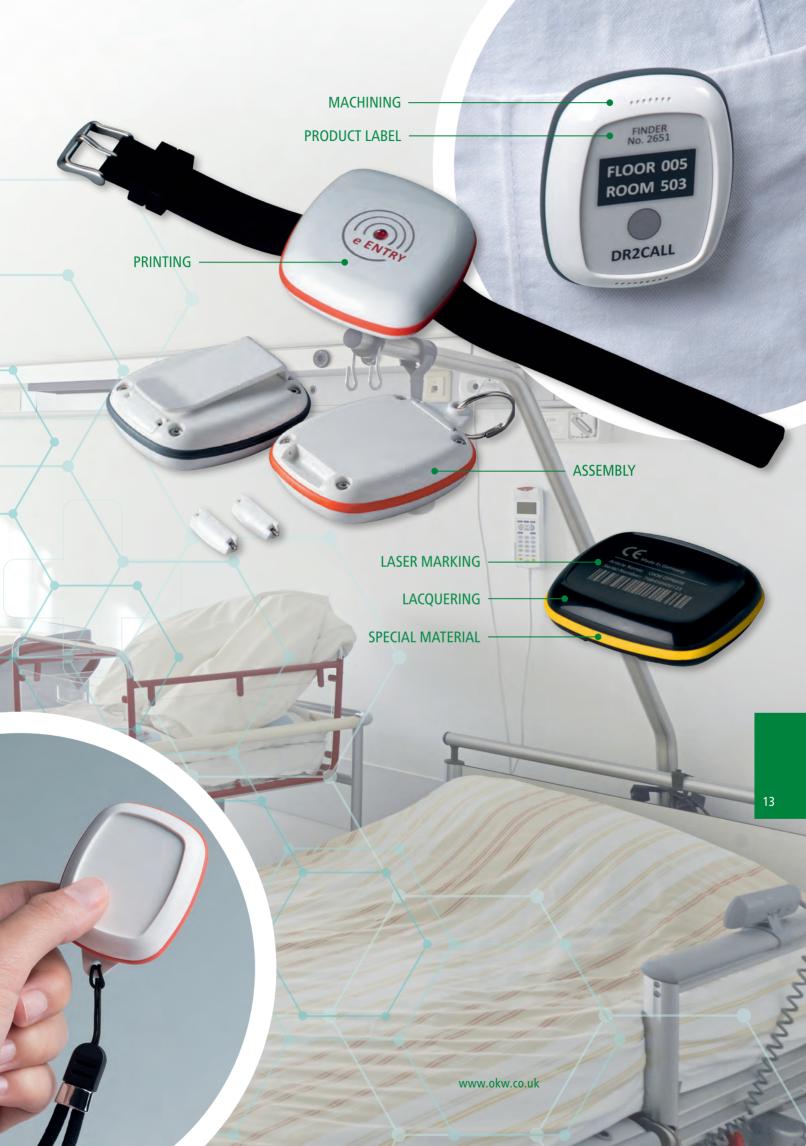

## PRINTING

You can use printing on your product to give it a personal touch. It is also possible to indicate the function and usage. With precision craftsmanship, we can carry out the required printing to your satisfaction. Depending on the printing format and type of enclosure, we can offer you screen printing, tampo printing as well as digital printing.

## LASER MARKING

Laser marking is ideal for individual labelling, identifying or marking. In particular, very small machine-readable markings, e.g. QR codes, barcodes, DataMatrix codes, consecutive numbering of individual parts and individual texts/logos can be carried out quickly and easily with laser marking.

## SPECIAL MATERIAL

### SPECIAL MATERIAL "INDIVIDUAL COLOURS"

On request we can also produce many of our enclosures and tuning knobs in special colours. To match the colour you require, we can have the natural plastic material coloured and extruded to a high standard of reproduction. Individual colour adjustments are possible according to a sample, RAL or Pantone.

## MACHINING

We can perform individual machining processes for you, quickly and reliably, for sample or series production quantities. You receive your enclosures ready-to-use, and only have to install the electronics.

Milling, tapping, engraving, drilling, countersinking and stamping - there is practically no limit to the variety of shapes and designs

## LACQUERING

We can lacquer the enclosures and tuning knobs in any colour you wish so that it matches your application or your company CI. For special requirements, such as for improving the feel of your product, for metallic effects or for protection from electrostatic discharge, OKW offers a wide choice of lacquers.

## PRODUCT LABELS

For lettering and colour design, we can digitally print product labels quickly and easily for small batches starting with 1 unit. The digital printing process allows different versions without a great deal of trouble, e.g. in design, with consecutive numbering, codes and technical specifications. Colour gradations are also possible.

## ASSEMBLY OF ACCESSORIES

PT-2010

We take over for you the assembly of enclosure accessories, e.g. cable glands, belt/pocket, tilt foot bars, wall-mount kits, hinges, handle bars and the application of keyboard foils, product labels, type plates, display windows, mounting pillars etc. Also assembly and packaging to customer's specifications, e.g. seals, fibre optics etc. In order to be able to meet your requirements at all times, we maintain a large stock of over 3,000 standard products. We have a global logistics network, our products are "Made in Germany", and we offer you a long-term sales guarantee for standard enclosures and tuning knobs.