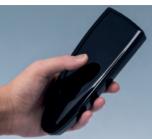

### MINITEC

Two enclosure designs and easy to wear, e.g. on a neck lanyard, on a wrist strap, on a belt or on a key ring.

CONNECT

0

(F3)

Ideal for wire connected devices. Snap-together enclosure with smooth convex side and a recessed side for a membrane keypad.