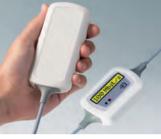

### MINITEC

Two enclosure designs and easy to wear, e.g. on a neck lanyard, on a wrist strap, on a belt or on a key ring.

CONNECT

0

(F3)

Ideal for wire connected devices. Snap-together enclosure with smooth convex side and a recessed side for a membrane keypad.