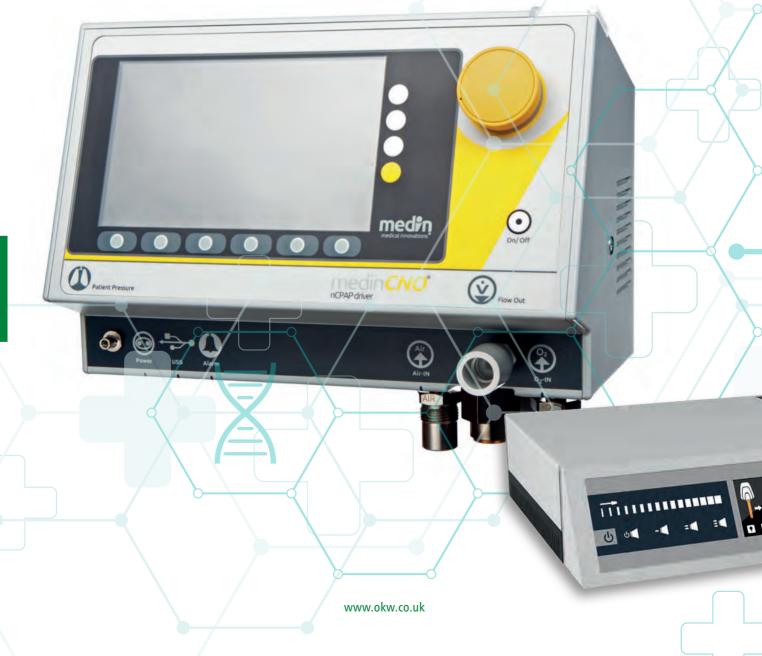

# ENCLOSURES & TUNING KNOBS FOR MEDICAL EQUIPMENT

CARRYTEC

**F**3 -

**F**4

CARRYTEC is unique in offering an integrated handle for many different tasks in medical applications. Other advantages include a flat front panel for large user interfaces, the option of mounting the enclosure on a tripod or support arm system, a protected underside area for connectors/switches and a wide range of accessories.

# INNOVATIVE TECHNOLOGY FOR LIFE

Ergonomic shapes and surfaces that are pleasant to touch and cytotoxically safe are important – particularly when close contact with people is required.

OKW enclosures ensure your products look dependable, reliable and high value. The areas of application are diverse and range from wireless or wired remote controls, emergency systems, monitoring and signaling devices, through portable solutions for personal protection systems (AAL systems), analysis, diagnostics and therapy equipment, monitoring systems and IoT, to peripheral devices and data acquisition in the laboratory and in research, and much more.