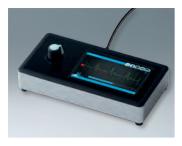

### EVOTEC

A wide range of enclosures for contemporary desktop applications. Robust design with a flat top part or as a desktop version with an ergonomically inclined operating panel.