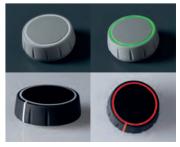

# OPERATING ELEMENTS FOR MEDICAL SYSTEMS

OKW Gehäusesysteme has a wide range of modern tuning knobs for operating medical equipment, e.g. for ventilators, emergency systems, analysis, diagnostics and therapy equipment, medical IoT and for tracking and monitoring systems.

Our latest operating elements combine special technical features with a contemporary appearance. This includes optional LED illumination, flush-fitting installation, a main body which is slightly inclined towards the internal axis, function-oriented marking elements, modern colour selection etc.