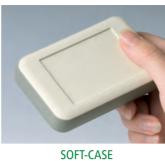

### SOFT-CASE

4 handy sizes, optionally with intermediate ring for more installation height in different designs/colours.