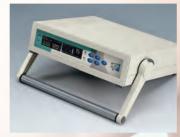

# ENCLOSURES & TUNING KNOBS FOR MEDICAL EQUIPMENT

CARRYTEC

**F**3 -

**F**4

CARRYTEC is unique in offering an integrated handle for many different tasks in medical applications. Other advantages include a flat front panel for large user interfaces, the option of mounting the enclosure on a tripod or support arm system, a protected underside area for connectors/switches and a wide range of accessories.