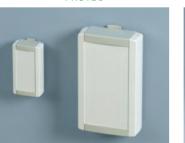

### INTERFACE-TERMINAL

INTERFACE-TERMINAL cases can be used in a variety of ways: handheld, with an optional docking station, as a desktop unit or as a wall-mounted enclosure, each in 3 sizes and in different heights.