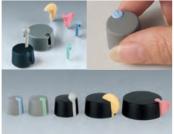

# OPERATING ELEMENTS FOR MEDICAL SYSTEMS

OKW Gehäusesysteme has a wide range of modern tuning knobs for operating medical equipment, e.g. for ventilators, emergency systems, analysis, diagnostics and therapy equipment, medical IoT and for tracking and monitoring systems.

Our latest operating elements combine special technical features with a contemporary appearance. This includes optional LED illumination, flush-fitting installation, a main body which is slightly inclined towards the internal axis, function-oriented marking elements, modern colour selection etc.

### STAR-KNOBS

8

Our STAR-KNOBS are designed for menu driven interfaces, click rotation and click push-in for 'OK'. This reduces the number of knobs and controls required on the front panel. The illumination is a visual highlight and enhances user operation of the equipment.

### **CONTROL-KNOBS**

New ergonomic CONTROL-KNOBS have a soft-touch surface which is easy to grip and feels comfortable in operation. The highquality appearance – illuminated if required – distinguishes this advanced range of tuning knobs as the central element of menudriven interfaces.

### TOP-KNOBS

TOP-KNOBS are the ideal solution for lateral screw fixing or for mounting on spindles. The lateral fixing screw is innovatively concealed by functional marking elements in different colours and shapes.

### **COM-KNOBS**

The COM-KNOBS range of tuning knob supports the appearance of modern medical applications. Safe operation is ensured by means of a collet fixture for electromechanical rotary potentiometers with round shaft ends in accordance with DIN 41 591.