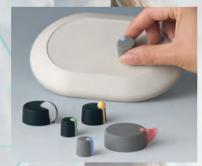

# OPERATING ELEMENTS FOR MEDICAL SYSTEMS

OKW Gehäusesysteme has a wide range of modern tuning knobs for operating medical equipment, e.g. for ventilators, emergency systems, analysis, diagnostics and therapy equipment, medical IoT and for tracking and monitoring systems.

Our latest operating elements combine special technical features with a contemporary appearance. This includes optional LED illumination, flush-fitting installation, a main body which is slightly inclined towards the internal axis, function-oriented marking elements, modern colour selection etc.