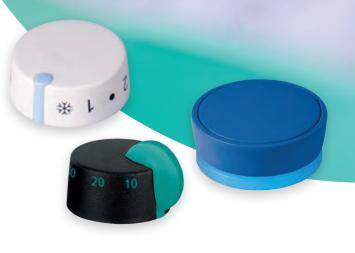

# OPERATING ELEMENTS FOR MEDICAL SYSTEMS

OKW Gehäusesysteme has a wide range of modern tuning knobs for operating medical equipment, e.g. for ventilators, emergency systems, analysis, diagnostics and therapy equipment, medical IoT and for tracking and monitoring systems.

Our latest operating elements combine special technical features with a contemporary appearance. This includes optional LED illumination, flush-fitting installation, a main body which is slightly inclined towards the internal axis, function-oriented marking elements, modern colour selection etc.

### STAR-KNOBS

8

Our STAR-KNOBS are designed for menu driven interfaces, click rotation and click push-in for 'OK'. This reduces the number of knobs and controls required on the front panel. The illumination is a visual highlight and enhances user operation of the equipment.

### **CONTROL-KNOBS**

New ergonomic CONTROL-KNOBS have a soft-touch surface which is easy to grip and feels comfortable in operation. The highquality appearance – illuminated if required – distinguishes this advanced range of tuning knobs as the central element of menudriven interfaces.

### TOP-KNOBS

TOP-KNOBS are the ideal solution for lateral screw fixing or for mounting on spindles. The lateral fixing screw is innovatively concealed by functional marking elements in different colours and shapes.

### **COM-KNOBS**

The COM-KNOBS range of tuning knob supports the appearance of modern medical applications. Safe operation is ensured by means of a collet fixture for electromechanical rotary potentiometers with round shaft ends in accordance with DIN 41 591.