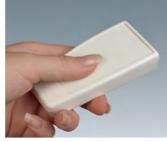

### SLIM-CASE

Modern handheld enclosure with a slim design, ideal for the installation of large displays and touch screens up to 4".