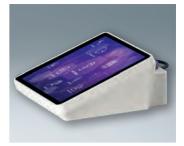

### SLIM-CASE

Modern handheld enclosure with a slim design, ideal for the installation of large displays and touch screens up to 4".