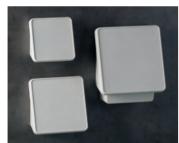

# ENCLOSURES & TUNING KNOBS FOR MEDICAL EQUIPMENT

CARRYTEC

**F**3 -

**F**4

CARRYTEC is unique in offering an integrated handle for many different tasks in medical applications. Other advantages include a flat front panel for large user interfaces, the option of mounting the enclosure on a tripod or support arm system, a protected underside area for connectors/switches and a wide range of accessories.