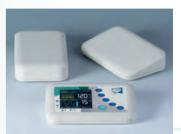

### PROTEC

4

Versatile desktop and wallmounted enclosure with an ergonomic operating panel. C