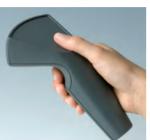

# ENCLOSURES & TUNING KNOBS FOR MEDICAL EQUIPMENT

CARRYTEC

**F**3 -

**F**4

CARRYTEC is unique in offering an integrated handle for many different tasks in medical applications. Other advantages include a flat front panel for large user interfaces, the option of mounting the enclosure on a tripod or support arm system, a protected underside area for connectors/switches and a wide range of accessories.