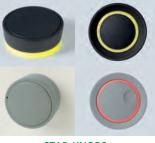

# OPERATING ELEMENTS FOR MEDICAL SYSTEMS

OKW Gehäusesysteme has a wide range of modern tuning knobs for operating medical equipment, e.g. for ventilators, emergency systems, analysis, diagnostics and therapy equipment, medical IoT and for tracking and monitoring systems.

Our latest operating elements combine special technical features with a contemporary appearance. This includes optional LED illumination, flush-fitting installation, a main body which is slightly inclined towards the internal axis, function-oriented marking elements, modern colour selection etc.

### STAR-KNOBS

8

Our STAR-KNOBS are designed for menu driven interfaces, click rotation and click push-in for 'OK'. This reduces the number of knobs and controls required on the front panel. The illumination is a visual highlight and enhances user operation of the equipment.

### **CONTROL-KNOBS**

New ergonomic CONTROL-KNOBS have a soft-touch surface which is easy to grip and feels comfortable in operation. The highquality appearance – illuminated if required – distinguishes this advanced range of tuning knobs as the central element of menudriven interfaces.

### TOP-KNOBS

TOP-KNOBS are the ideal solution for lateral screw fixing or for mounting on spindles. The lateral fixing screw is innovatively concealed by functional marking elements in different colours and shapes.

### **COM-KNOBS**

The COM-KNOBS range of tuning knob supports the appearance of modern medical applications. Safe operation is ensured by means of a collet fixture for electromechanical rotary potentiometers with round shaft ends in accordance with DIN 41 591.