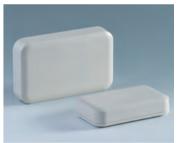

### SOFT-CASE

4 handy sizes, optionally with intermediate ring for more installation height in different designs/colours.