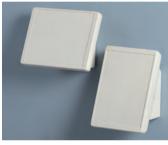

### INTERFACE-TERMINAL

INTERFACE-TERMINAL cases can be used in a variety of ways: handheld, with an optional docking station, as a desktop unit or as a wall-mounted enclosure, each in 3 sizes and in different heights.