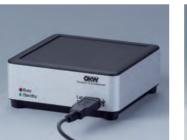

### **SYNERGY**

Versatile enclosure range made of aluminium and plastic for designoriented desktop applications.