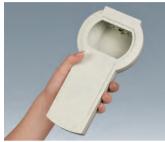

# ENCLOSURES & TUNING KNOBS FOR MEDICAL EQUIPMENT

CARRYTEC

**F**3 -

**F**4

CARRYTEC is unique in offering an integrated handle for many different tasks in medical applications. Other advantages include a flat front panel for large user interfaces, the option of mounting the enclosure on a tripod or support arm system, a protected underside area for connectors/switches and a wide range of accessories.