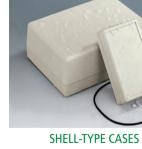

a soft-touch surface which is easy to grip and feels comfortable in operation. The highquality appearance – illuminated if required – distinguishes this advanced range of tuning knobs as the central element of menudriven interfaces.



### TOP-KNOBS

TOP-KNOBS are the ideal solution for lateral screw fixing or for mounting on spindles. The lateral fixing screw is innovatively concealed by functional marking elements in different colours and shapes.



### **COM-KNOBS**

The COM-KNOBS range of tuning knob supports the appearance of modern medical applications. Safe operation is ensured by means of a collet fixture for electromechanical rotary potentiometers with round shaft ends in accordance with DIN 41 591.

## THE COMPLETE PRODUCT RANGE



BODY-CASE







INTERFACE-TERMINAL



SNAPTEC









MINITEC



HAND-TERMINAL



SMART-CONTROL



PROTEC



TOPTEC



POTTING BOXES



STYLE-CASE



SENSO-CASE



NET-BOX



COMTEC



SYNERGY



TOP-KNOBS



SMART-CASE



CARRYTEC



DIATEC



DESK CASES





TUNING KNOBS ,CLASSIC'



ERGO-CASE

EASYTEC

DATEC-TERMINAL

ART-CASE

COM-KNOBS





SLIM-CASE



SMART-BOX



UNITEC



MEDITEC



COMBINATION KNOBS







## www.okw.co.uk



DATEC-MOBIL-BOX



CONNECT



ROBUST-BOX



SMART-TERMINAL



MOTEC



STAR-KNOBS



DATEC-COMPACT



SMART-PANEL



IN-BOX



EVOTEC



RAILTEC B



CONTROL-KNOBS

# INDIVIDUALISATION ACCORDING TO YOUR VERY OWN WISHES

Look at our comprehensive standard range and select the enclosure or tuning knob that best matches your ideas, your components and the needs of your customers. In the next step you merel