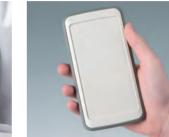

### SLIM-CASE

Modern handheld enclosure with a slim design, ideal for the installation of large displays and touch screens up to 4".