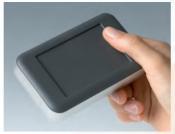

### SLIM-CASE

Modern handheld enclosure with a slim design, ideal for the installation of large displays and touch screens up to 4".