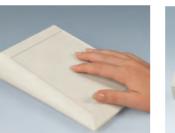

### SOFT-CASE

4 handy sizes, optionally with intermediate ring for more installation height in different designs/colours.