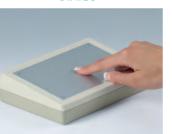

### SLIM-CASE

Modern handheld enclosure with a slim design, ideal for the installation of large displays and touch screens up to 4".