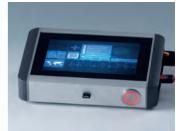

### INTERFACE-TERMINAL

INTERFACE-TERMINAL cases can be used in a variety of ways: handheld, with an optional docking station, as a desktop unit or as a wall-mounted enclosure, each in 3 sizes and in different heights.