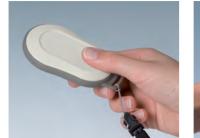

### INTERFACE-TERMINAL

INTERFACE-TERMINAL cases can be used in a variety of ways: handheld, with an optional docking station, as a desktop unit or as a wall-mounted enclosure, each in 3 sizes and in different heights.