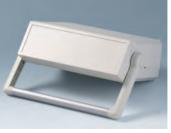

# ENCLOSURES & TUNING KNOBS FOR MEDICAL EQUIPMENT

CARRYTEC

**F**3 -

**F**4

CARRYTEC is unique in offering an integrated handle for many different tasks in medical applications. Other advantages include a flat front panel for large user interfaces, the option of mounting the enclosure on a tripod or support arm system, a protected underside area for connectors/switches and a wide range of accessories.