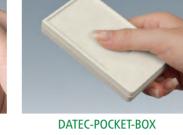

### MINITEC

Two enclosure designs and easy to wear, e.g. on a neck lanyard, on a wrist strap, on a belt or on a key ring.

CONNECT

0

(F3)

Ideal for wire connected devices. Snap-together enclosure with smooth convex side and a recessed side for a membrane keypad.