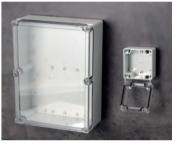

# ENCLOSURES & TUNING KNOBS FOR MEDICAL EQUIPMENT

CARRYTEC

**F**3 -

**F**4

CARRYTEC is unique in offering an integrated handle for many different tasks in medical applications. Other advantages include a flat front panel for large user interfaces, the option of mounting the enclosure on a tripod or support arm system, a protected underside area for connectors/switches and a wide range of accessories.