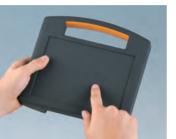

### MEDITEC

Large-volume enclosure system with an elegant design; high degree of stability and a wide range of options, e.g. handles, sloping control panels, side panels for more installation height, etc.