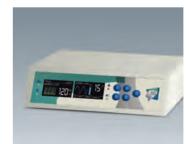

# ENCLOSURES & TUNING KNOBS FOR MEDICAL EQUIPMENT

CARRYTEC

**F**3 -

**F**4

CARRYTEC is unique in offering an integrated handle for many different tasks in medical applications. Other advantages include a flat front panel for large user interfaces, the option of mounting the enclosure on a tripod or support arm system, a protected underside area for connectors/switches and a wide range of accessories.