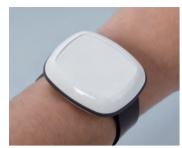

### **BODY-CASE**

OKW's BODY-CASE is the new fully "wearable" standard plastic enclosure. The design is perfect for so-called "wearable technologies": on your arm, around your neck, clipped to a shirt or trouser pocket, or carried loose in an article of clothing.