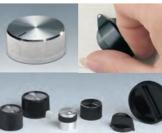

### TOP-KNOBS

TOP-KNOBS are the ideal solution for lateral screw fixing or for mounting on spindles. The lateral fixing screw is innovatively concealed by functional marking elements in different colours and shapes.

### **COM-KNOBS**

The COM-KNOBS range of tuning knob supports the appearance of modern medical applications. Safe operation is ensured by means of a collet fixture for electromechanical rotary potentiometers with round shaft ends in accordance with DIN 41 591.