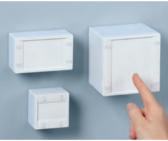

### SOFT-CASE

4 handy sizes, optionally with intermediate ring for more installation height in different designs/colours.