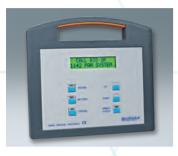

### INTERFACE-TERMINAL

INTERFACE-TERMINAL cases can be used in a variety of ways: handheld, with an optional docking station, as a desktop unit or as a wall-mounted enclosure, each in 3 sizes and in different heights.