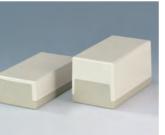

### MEDITEC

Large-volume enclosure system with an elegant design; high degree of stability and a wide range of options, e.g. handles, sloping control panels, side panels for more installation height, etc.