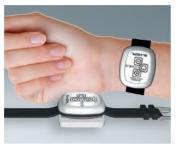

### MINITEC

Two enclosure designs and easy to wear, e.g. on a neck lanyard, on a wrist strap, on a belt or on a key ring.

CONNECT

0

(F3)

Ideal for wire connected devices. Snap-together enclosure with smooth convex side and a recessed side for a membrane keypad.