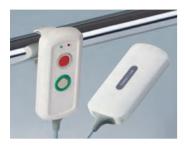

### MINITEC

Two enclosure designs and easy to wear, e.g. on a neck lanyard, on a wrist strap, on a belt or on a key ring.

CONNECT

0

(F3)

Ideal for wire connected devices. Snap-together enclosure with smooth convex side and a recessed side for a membrane keypad.